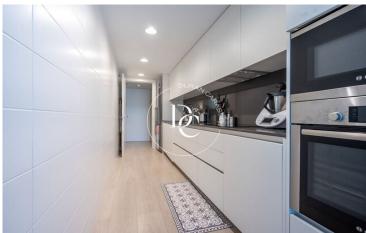

## PENTHOUSE AT LA PLANA

La Plana / Sitges

| Price                    | €950,000           |
|--------------------------|--------------------|
| Sur. built               | 164 m²             |
| Sur. util                | 116 m²             |
| Bedrooms                 | 4                  |
| Bathrooms                | 3                  |
| Energy classification    | В                  |
| Energy performance index | 28.00 kw h/m² year |
| Emissions rating         | А                  |
| Emissions                | 4.00 co/m² year    |
| Year of construction     | 2017               |
| Floor                    | 4                  |

- ✓ Pool ✓ Air conditioning
- √ Sea views
  ✓ Lift
- ✓ Parking ✓ Terrace