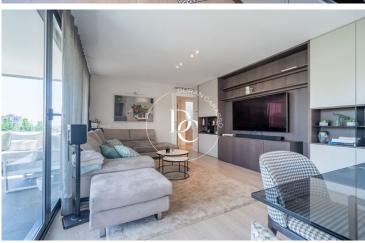

## PENTHOUSE AT LA PLANA

La Plana / Sitges

| Price                    | €950,000           |
|--------------------------|--------------------|
| Sur. built               | 164 m²             |
| Sur. util                | 116 m²             |
| Bedrooms                 | 4                  |
| Bathrooms                | 3                  |
| Energy classification    | В                  |
| Energy performance index | 28.00 kw h/m² year |
| Emissions rating         | А                  |
| Emissions                | 4.00 co/m² year    |
| Year of construction     | 2017               |
| Floor                    | 4                  |

- ✓ Pool ✓ Air conditioning
- √ Sea views
  ✓ Lift
- ✓ Parking ✓ Terrace