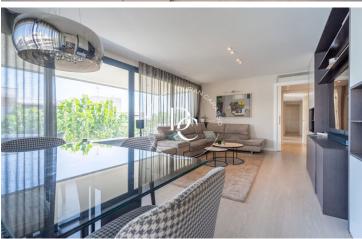

## PENTHOUSE AT LA PLANA

La Plana / Sitges

| Price                    | €950,000           |
|--------------------------|--------------------|
| Sur. built               | 164 m²             |
| Sur. util                | 116 m²             |
| Bedrooms                 | 4                  |
| Bathrooms                | 3                  |
| Energy classification    | В                  |
| Energy performance index | 28.00 kw h/m² year |
| Emissions rating         | А                  |
| Emissions                | 4.00 co/m² year    |
| Year of construction     | 2017               |
| Floor                    | 4                  |

- ✓ Pool ✓ Air conditioning
- √ Sea views
  ✓ Lift
- ✓ Parking ✓ Terrace