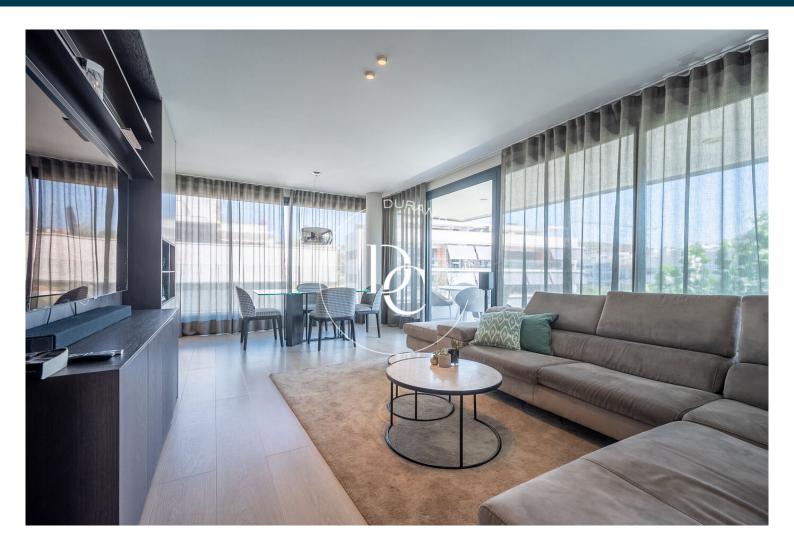

## PENTHOUSE AT LA PLANA

La Plana / Sitges

| Price                    | €950,000           |
|--------------------------|--------------------|
| Sur. built               | 164 m²             |
| Sur. util                | 116 m²             |
| Bedrooms                 | 4                  |
| Bathrooms                | 3                  |
| Energy classification    | В                  |
| Energy performance index | 28.00 kw h/m² year |
| Emissions rating         | А                  |
| Emissions                | 4.00 co/m² year    |
| Year of construction     | 2017               |
| Floor                    | 4                  |

- ✓ Pool ✓ Air conditioning
- √ Sea views
  ✓ Lift
- ✓ Parking ✓ Terrace