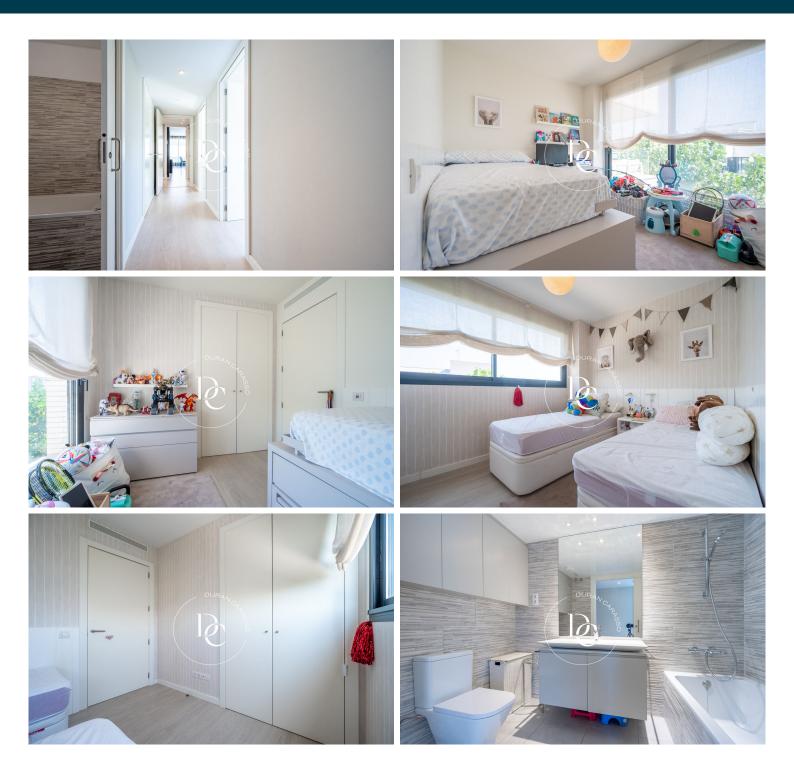

## PENTHOUSE AT LA PLANA

La Plana / Sitges

| Price                    | €950,000           |
|--------------------------|--------------------|
| Sur. built               | 164 m²             |
| Sur. util                | 116 m²             |
| Bedrooms                 | 4                  |
| Bathrooms                | 3                  |
| Energy classification    | В                  |
| Energy performance index | 28.00 kw h/m² year |
| Emissions rating         | А                  |
| Emissions                | 4.00 co/m² year    |
| Year of construction     | 2017               |
| Floor                    | 4                  |