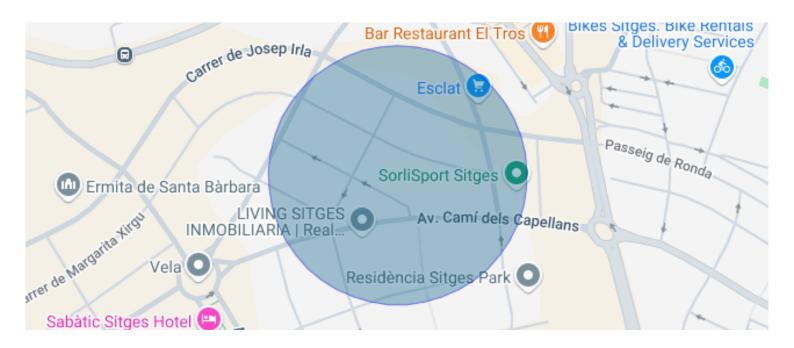

## PENTHOUSE AT LA PLANA

La Plana / Sitges

| Price                    | €950,000           |
|--------------------------|--------------------|
| Sur. built               | 164 m²             |
| Sur. util                | 116 m²             |
| Bedrooms                 | 4                  |
| Bathrooms                | 3                  |
| Energy classification    | В                  |
| Energy performance index | 28.00 kw h/m² year |
| Emissions rating         | А                  |
| Emissions                | 4.00 co/m² year    |
| Year of construction     | 2017               |
| Floor                    | 4                  |