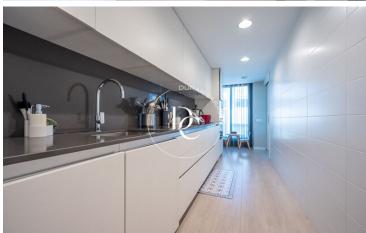

## PENTHOUSE AT LA PLANA

La Plana / Sitges

| Price                    | €950,000           |
|--------------------------|--------------------|
| Sur. built               | 164 m²             |
| Sur. util                | 116 m²             |
| Bedrooms                 | 4                  |
| Bathrooms                | 3                  |
| Energy classification    | В                  |
| Energy performance index | 28.00 kw h/m² year |
| Emissions rating         | А                  |
| Emissions                | 4.00 co/m² year    |
| Year of construction     | 2017               |
| Floor                    | 4                  |

- ✓ Pool ✓ Air conditioning
- √ Sea views
  ✓ Lift
- ✓ Parking ✓ Terrace