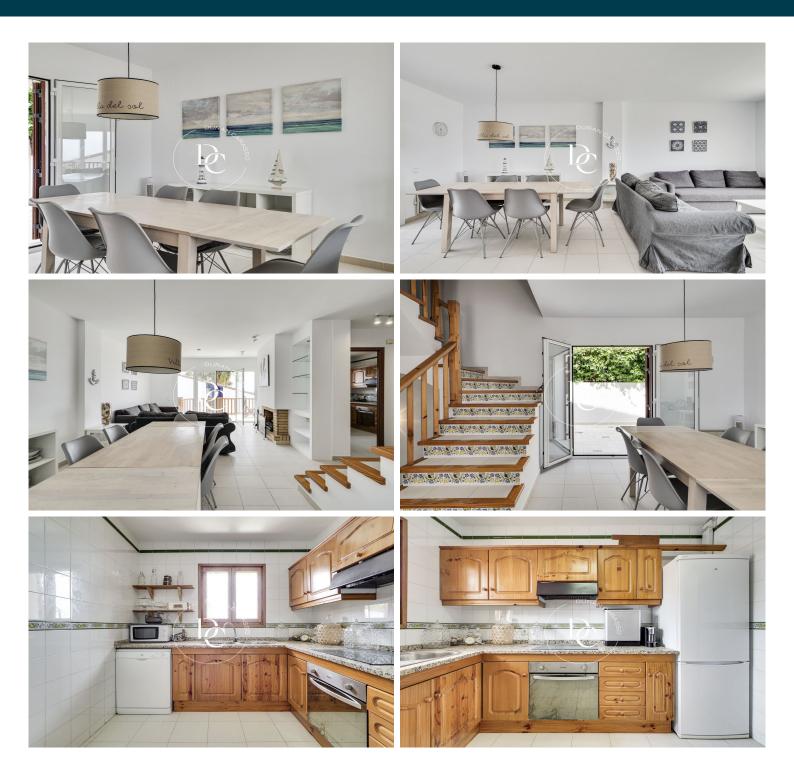

## 151 SQM FARM\_HOUSE WITH VIEWS FOR RENT IN LA GRANJA, SITGES

Levantina / Sitges

## Levantina / Sitges

151 sqm farmhouse with views in La Granja, Sitges.

The property has 3 bedrooms, 1 bathroom, fireplace, 1 parking space, fitted wardrobes, balcony, garden and heating.

Ref. 5623

The data of each property is not part of an offer or a contract. Statements made by Durán Carasso Grupo Inmobiliario, verbally or in writing, regarding the property, its condition, or its value, should not be considered accurate or factual. The photographs only show specific parts of the property as they were at the time they were taken. The dimensions, areas, and distances provided are approximate and should be verified by the client. Computer-generated images are only an indication of the possible appearance of the property and may change at any time. Information regarding a property is subject to change at any time.

| $\checkmark$ | Heating |
|--------------|---------|
|--------------|---------|

- ✓ Backyard
- ✓ Fireplace
- ✓ Balcony
- ✓ Outside
- ✓ Sea views
- ✓ Furnished
- ✓ Parking
- $\checkmark$  Built in closets
- ✓ Community pool