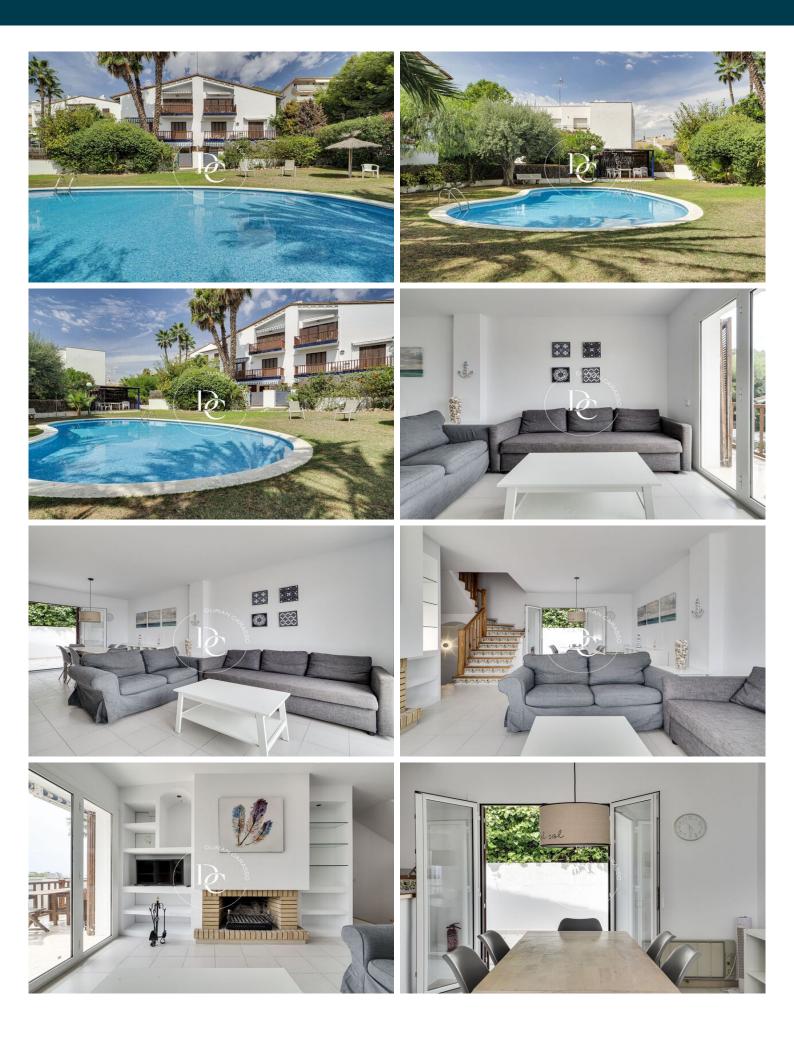

## 151 SQM FARM\_HOUSE WITH VIEWS FOR RENT IN LA GRANJA, SITGES

Levantina / Sitges

## Levantina / Sitges

151 sqm farmhouse with views in La Granja, Sitges.

The property has 3 bedrooms, 1 bathroom, fireplace, 1 parking space, fitted wardrobes, balcony, garden and heating.

Ref. 5623

The data of each property is not part of an offer or a contract. Statements made by Durán Carasso Grupo Inmobiliario, verbally or in writing, regarding the property, its condition, or its value, should not be considered accurate or factual. The photographs only show specific parts of the property as they were at the time they were taken. The dimensions, areas, and distances provided are approximate and should be verified by the client. Computer-generated images are only an indication of the possible appearance of the property and may change at any time. Information regarding a property is subject to change at any time.

| $\checkmark$ | Heating |
|--------------|---------|
|--------------|---------|

- ✓ Backyard
- ✓ Fireplace
- ✓ Balcony
- ✓ Outside
- ✓ Sea views
- ✓ Furnished
- ✓ Parking
- $\checkmark$  Built in closets
- ✓ Community pool