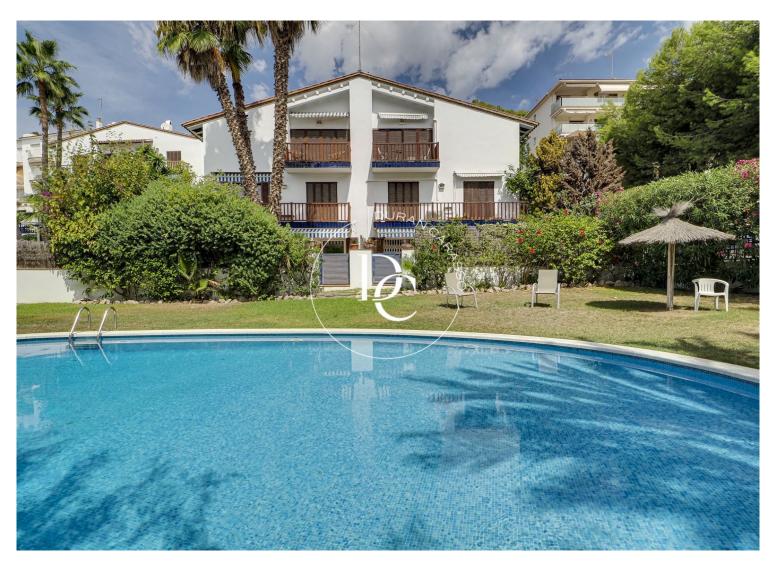

## 151 SQM FARM\_HOUSE WITH VIEWS FOR RENT IN LA GRANJA, SITGES

Levantina / Sitges

## Levantina / Sitges

151 sqm farmhouse with views in La Granja, Sitges.

The property has 3 bedrooms, 1 bathroom, fireplace, 1 parking space, fitted wardrobes, balcony, garden and heating.

Ref. 5623

The data of each property is not part of an offer or a contract. Statements made by Durán Carasso Grupo Inmobiliario, verbally or in writing, regarding the property, its condition, or its value, should not be considered accurate or factual. The photographs only show specific parts of the property as they were at the time they were taken. The dimensions, areas, and distances provided are approximate and should be verified by the client. Computer-generated images are only an indication of the possible appearance of the property and may change at any time. Information regarding a property is subject to change at any time.

| $\checkmark$ | Heating |
|--------------|---------|
|--------------|---------|

- ✓ Backyard
- ✓ Fireplace
- ✓ Balcony
- ✓ Outside
- ✓ Sea views
- ✓ Furnished
- ✓ Parking
- $\checkmark$  Built in closets
- ✓ Community pool