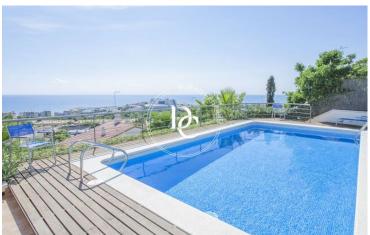

The access from the street gives to a parking with capacity for 4 vehicles and a small warehouse. The first floor consists of a multifunction room. The upper floor consists of 3 suite rooms and a living room connected with a terrace and direct access to the pool. On the upper floor there is the main living room with sea views and fireplace, a suite room, the kitchen and another terrace.

The last floor is a diaphanous space that, in addition to a front terrace with 360- views of the sea and the Garraf massif, also has a back terrace with gardens and trees. The finishes of the house are of the best quality and every detail is perfectly taken care of.