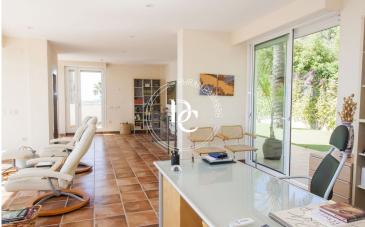

The access from the street gives to a parking with capacity for 4 vehicles and a small warehouse. The first floor consists of a multifunction room. The upper floor consists of 3 suite rooms and a living room connected with a terrace and direct access to the pool. On the upper floor there is the main living room with sea views and fireplace, a suite room, the kitchen and another terrace.