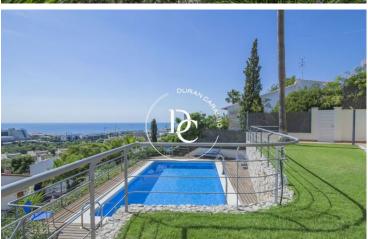

The access from the street gives to a parking with capacity for 4 vehicles and a small warehouse. The first floor consists of a multifunction room. The upper floor consists of 3 suite rooms and a living room connected with a terrace and direct access to the pool. On the upper floor there is the main living room with sea views and fireplace, a suite room, the kitchen and another terrace.

The last floor is a diaphanous space that, in addition to a front terrace with 360- views of the sea and the Garraf massif, also has a back terrace with gardens and trees. The finishes of the house are of the best quality and every detail is perfectly taken care of.