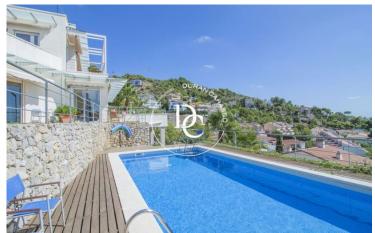

The access from the street gives to a parking with capacity for 4 vehicles and a small warehouse. The first floor consists of a multifunction room. The upper floor consists of 3 suite rooms and a living room connected with a terrace and direct access to the pool. On the upper floor there is the main living room with sea views and fireplace, a suite room, the kitchen and another terrace.

The last floor is a diaphanous space that, in addition to a front terrace with 360- views of the sea and the Garraf massif, also has a back terrace with gardens and trees. The finishes of the house are of the best quality and every detail is perfectly taken care of.