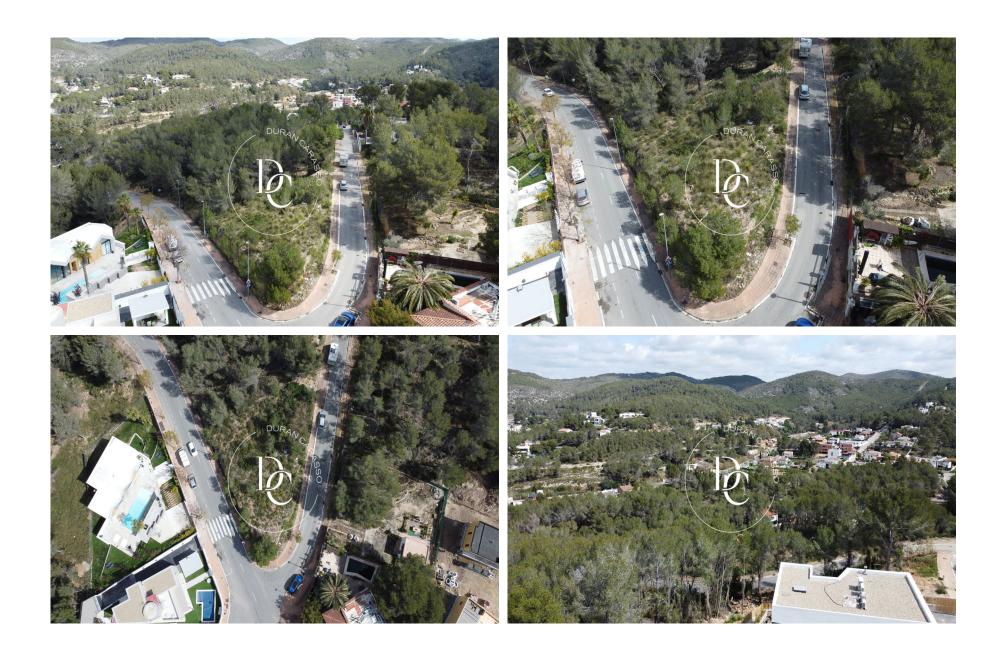

#### New construction for sale in Mas Alba

Ref. 1981

Mas Alba, surrounded by nature, in the heart of Parc del Garraf, we present this fantastic new construction house. In short, it will be seen that the housing stock under construction and the numerous newly built ones amaze with modern designs, villas of generous sizes on open and very private plots. The project that we present to you is located on one of the best located plots of land, practically at the entrance of the urbanization. Corner, very flat and facing south, it has sun throughout the day. Being elevated with respect to the surrounding constructions guarantees us greater privacy. The magnificent house will consist of 200m2 divided into a magnanimous living-dining room connected to an open kitchen (includes oven, ceramic hob and dishwasher) and in turn connected to the garden t...