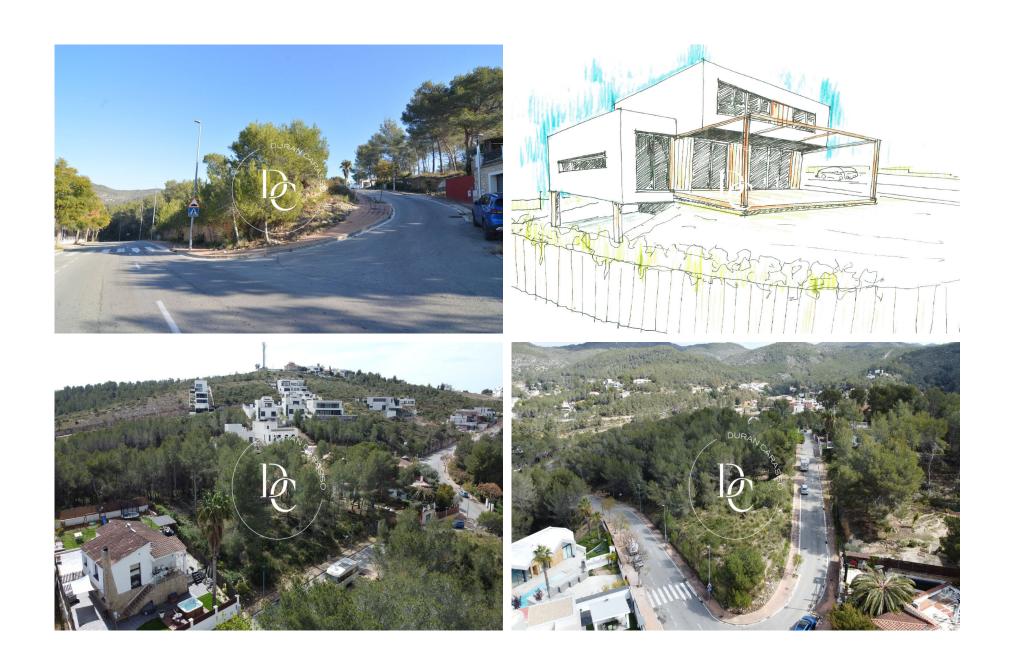

#### New construction for sale in Mas Alba

Ref. 1981

Mas Alba, surrounded by nature, in the heart of Parc del Garraf, we present this fantastic new construction house. In short, it will be seen that the housing stock under construction and the numerous newly built ones amaze with modern designs, villas of generous sizes on open and very private plots. The project that we present to you is located on one of the best located plots of land, practically at the entrance of the urbanization. Corner, very flat and facing south, it has sun throughout the day. Being elevated with respect to the surrounding constructions guarantees us greater privacy. The magnificent house will consist of 200m2 divided into a magnanimous living-dining room connected to an open kitchen (includes oven, ceramic hob and dishwasher) and in turn connected to the garden t...