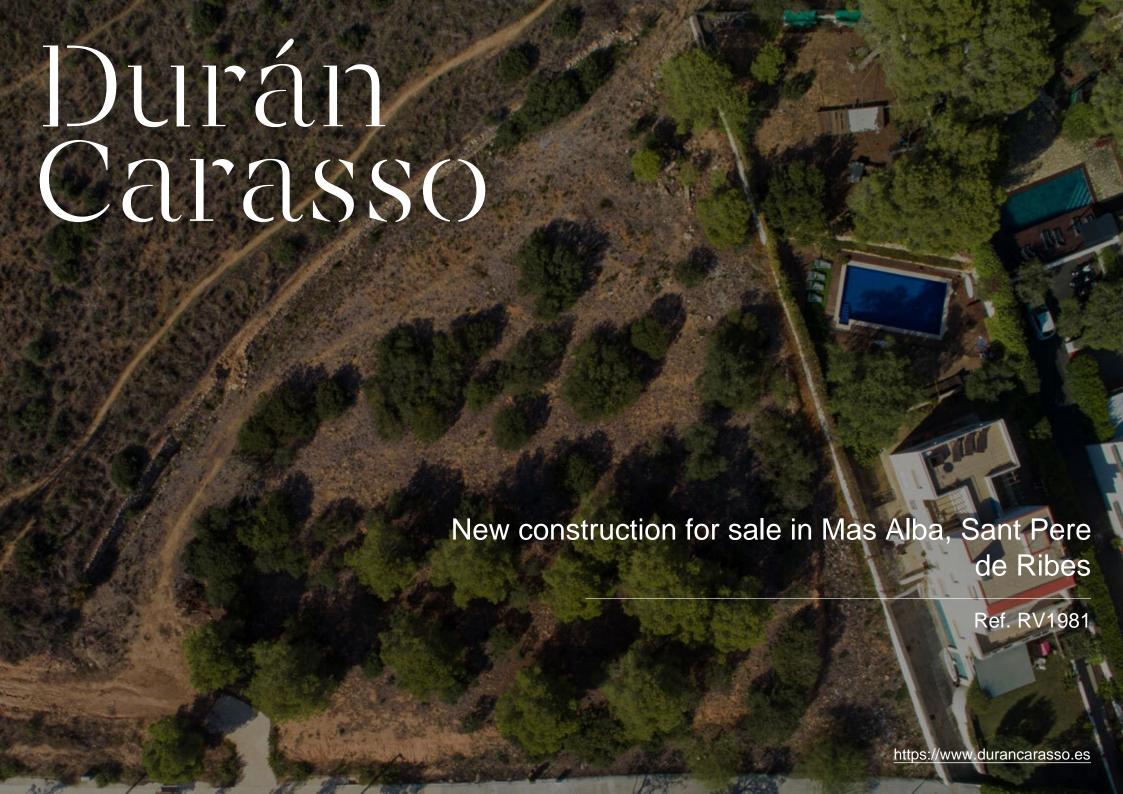

## New construction for sale in Mas Alba

## Ref. RV1981

Mas Alba, surrounded by nature, in the heart of Parc del Garraf, we present this fantastic new construction house. In short, it will be seen that the housing stock under construction and the numerous newly built ones amaze with modern designs, villas of generous sizes on open and very private plots. The project that we present to you is located on one of the best located plots of land, practically at the entrance of the urbanization. Corner, very flat and facing south, it has sun throughout the day. Being elevated with respect to the surrounding constructions guarantees us greater privacy. The magnificent house will consist of 200m2 divided into a magnanimous living-dining room connected to an open kitchen (includes oven, ceramic hob and dishwasher) and in turn connected to the garden t...

| Surface      | 200 m <sup>2</sup> |
|--------------|--------------------|
| Plot surface | 764 m <sup>2</sup> |
| Bathrooms    | 3                  |

| Purchase-sale price | 799,000 € + taxes |
|---------------------|-------------------|
|---------------------|-------------------|