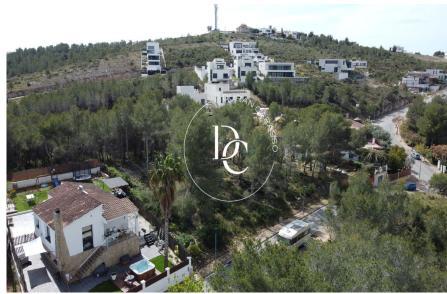

## Ref. RV1981

Mas Alba, surrounded by nature, in the heart of Parc del Garraf, we present this fantastic new construction house. In short, it will be seen that the housing stock under construction and the numerous newly built ones amaze with modern designs, villas of generous sizes on open and very private plots. The project that we present to you is located on one of the best located plots of land, practically at the entrance of the urbanization. Corner, very flat and facing south, it has sun throughout the day. Being elevated with respect to the surrounding constructions guarantees us greater privacy. The magnificent house will consist of 200m2 divided into a magnanimous living-dining room connected to an open kitchen (includes oven, ceramic hob and dishwasher) and in turn connected to the garden t...