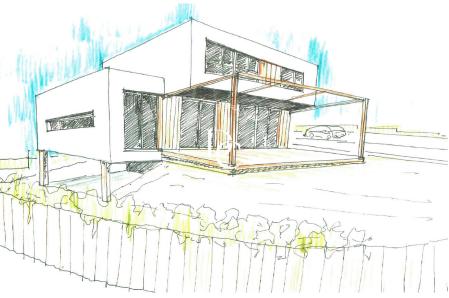

## Ref. RV1981

Mas Alba, surrounded by nature, in the heart of Parc del Garraf, we present this fantastic new construction house. In short, it will be seen that the housing stock under construction and the numerous newly built ones amaze with modern designs, villas of generous sizes on open and very private plots. The project that we present to you is located on one of the best located plots of land, practically at the entrance of the urbanization. Corner, very flat and facing south, it has sun throughout the day. Being elevated with respect to the surrounding constructions guarantees us greater privacy. The magnificent house will consist of 200m2 divided into a magnanimous living-dining room connected to an open kitchen (includes oven, ceramic hob and dishwasher) and in turn connected to the garden t...