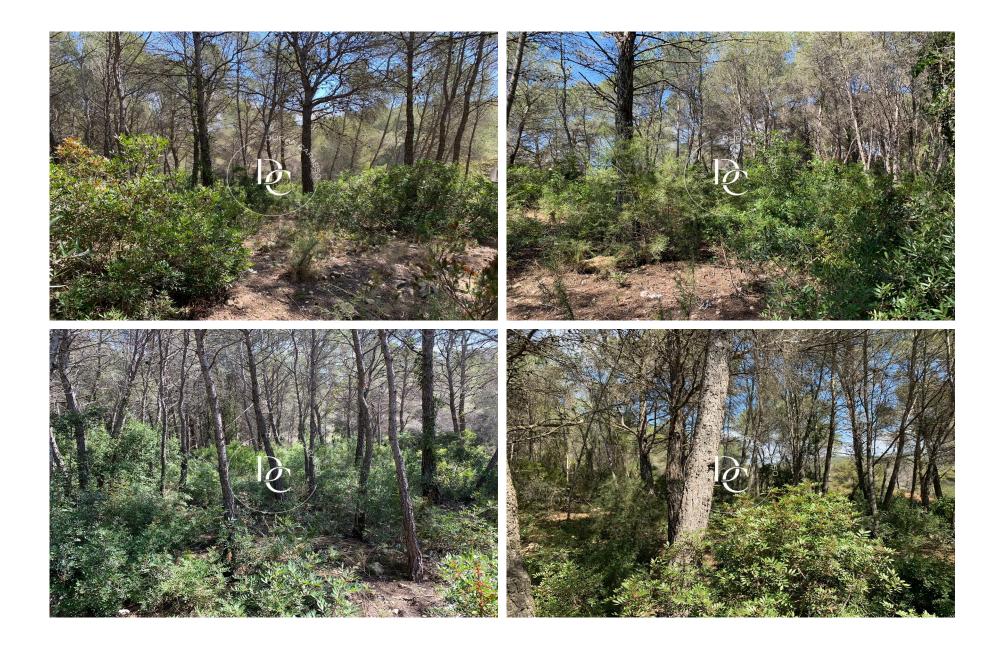

## South facing plot for sale in Mas Alba

Ref. 1613

Near the entrance of Más Alba we find this interesting 684m2 plot in which we could build a house of up to 540m2, on two floors. The land is very well located, with easy and fast access from the town of Sitges. It is an elevated plot, with sun all day, which is a very important point for the area and is facing south, which allows us to orient the house in the best possible way. It is a very interesting plot for those who think of making a new construction home in the Mas Alba area. The corresponding urban regulations are:. The urban regulations for this plot are Code 10.1cc - Garden City Intensity III subzone c. Semi-extensive Garden City . Minimum plot 400 m2 . Maximum buildability of 0.80 m2 ceiling / m2 floor . Maximum occupancy 30% . Minimum facade of 12 m . Maximum regulatory height 8...