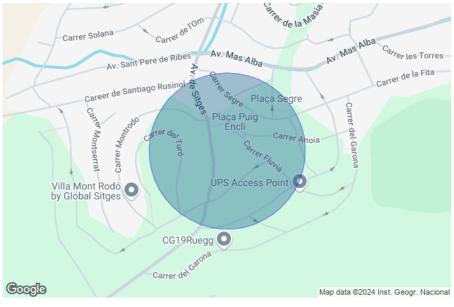

## South facing plot for sale in Mas Alba

Ref. 1613

Near the entrance of Más Alba we find this interesting 684m2 plot in which we could build a house of up to 540m2, on two floors. The land is very well located, with easy and fast access from the town of Sitges. It is an elevated plot, with sun all day, which is a very important point for the area and is facing south, which allows us to orient the house in the best possible way. It is a very interesting plot for those who think of making a new construction home in the Mas Alba area. The corresponding urban regulations are:. The urban regulations for this plot are Code 10.1cc - Garden City Intensity III subzone c. Semi-extensive Garden City . Minimum plot 400 m2 . Maximum buildability of 0.80 m2 ceiling / m2 floor . Maximum occupancy 30% . Minimum facade of 12 m . Maximum regulatory height 8...