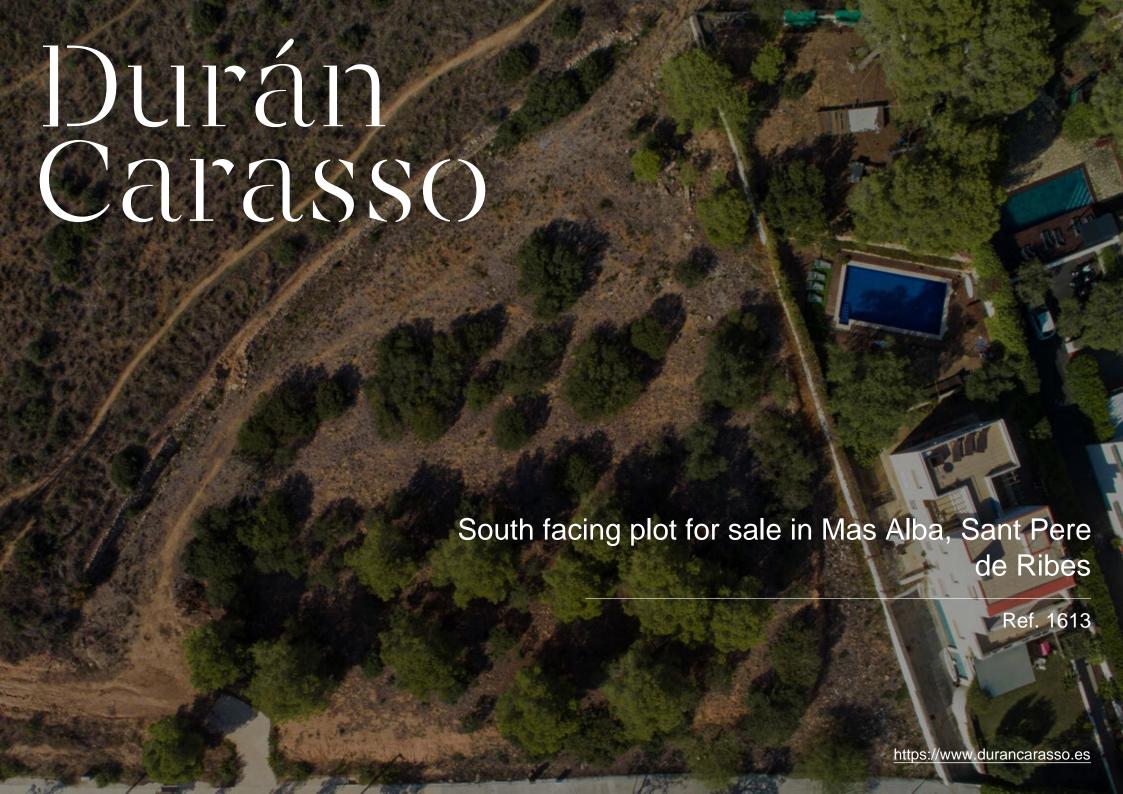

## South facing plot for sale in Mas Alba

Ref. 1613

Near the entrance of Más Alba we find this interesting 684m2 plot in which we could build a house of up to 540m2, on two floors. The land is very well located, with easy and fast access from the town of Sitges. It is an elevated plot, with sun all day, which is a very important point for the area and is facing south, which allows us to orient the house in the best possible way. It is a very interesting plot for those who think of making a new construction home in the Mas Alba area. The corresponding urban regulations are:. The urban regulations for this plot are Code 10.1cc - Garden City Intensity III subzone c. Semi-extensive Garden City . Minimum plot 400 m2 . Maximum buildability of 0.80 m2 ceiling / m2 floor . Maximum occupancy 30% . Minimum facade of 12 m . Maximum regulatory height 8...