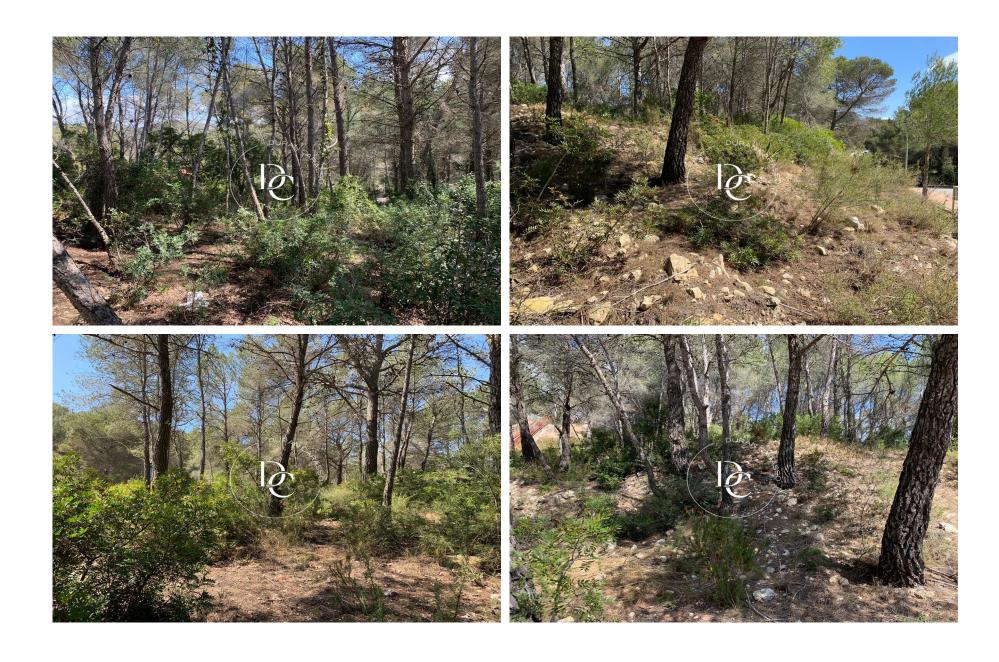

## South facing plot for sale in Mas Alba

Ref. 1613

Near the entrance of Más Alba we find this interesting 684m2 plot in which we could build a house of up to 540m2, on two floors. The land is very well located, with easy and fast access from the town of Sitges. It is an elevated plot, with sun all day, which is a very important point for the area and is facing south, which allows us to orient the house in the best possible way. It is a very interesting plot for those who think of making a new construction home in the Mas Alba area. The corresponding urban regulations are:. The urban regulations for this plot are Code 10.1cc - Garden City Intensity III subzone c. Semi-extensive Garden City . Minimum plot 400 m2 . Maximum buildability of 0.80 m2 ceiling / m2 floor . Maximum occupancy 30% . Minimum facade of 12 m . Maximum regulatory height 8...