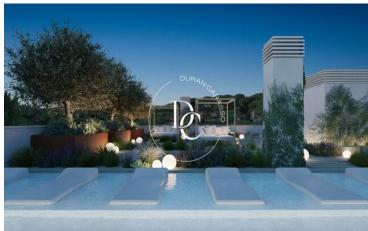

The communal gardens include a chill-out area, and the ground floors enjoy a private terrace and garden, while the apartments on the upper floors have large balconies. All units are built to low consumption and energy efficiency standards, equipped with aerothermal systems. The blocks have an underground parking floor, a ground floor and two upper floors.

The communal areas include a swimming pool and the rooftop has a communal 300 m2 chill-out solarium terrace and a 100 m2 water surface, perfect for enjoying panoramic sea views and relaxation.

The basement is equipped with 48 spaces for cars, 15 for motorcycles and 58 for bicycles, reflecting a focus on accessibility and comfort. The proximity to schools, hospitals, shops, services, public transport and the C32 motorway makes "Cala Blanca Residences" an ideal choice for those who value comfort and wish to integrate into the vibrant life of Sitges.