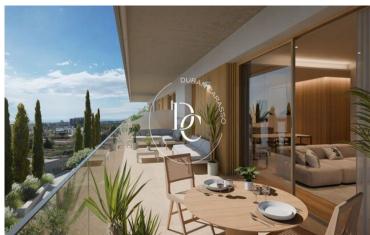

The communal gardens include a chill-out area, and the ground floors enjoy a private terrace and garden, while the apartments on the upper floors have large balconies. All units are built to low consumption and energy efficiency standards, equipped with aerothermal systems. The blocks have an underground parking floor, a ground floor and two upper floors.