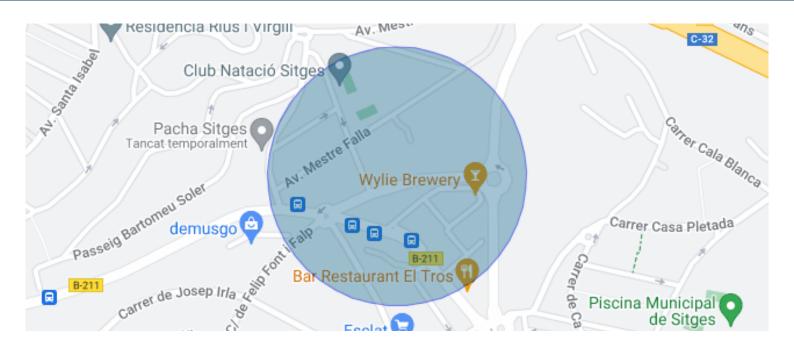

The communal areas include a swimming pool and the rooftop has a communal 300 m2 chill-out solarium terrace and a 100 m2 water surface, perfect for enjoying panoramic sea views and relaxation.

The basement is equipped with 48 spaces for cars, 15 for motorcycles and 58 for bicycles, reflecting a focus on accessibility and comfort. The proximity to schools, hospitals, shops, services, public transport and the C32 motorway makes "Cala Blanca Residences" an ideal choice for those who value comfort and wish to integrate into the vibrant life of Sitges.