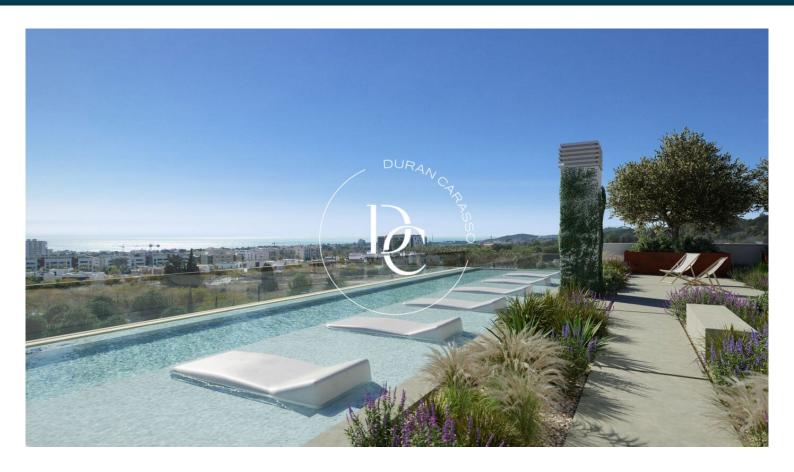

The communal areas include a swimming pool and the rooftop has a communal 300 m2 chill-out solarium terrace and a 100 m2 water surface, perfect for enjoying panoramic sea views and relaxation.

The basement is equipped with 48 spaces for cars, 15 for motorcycles and 58 for bicycles, reflecting a focus on accessibility and comfort. The proximity to schools, hospitals, shops, services, public transport and the C32 motorway makes "Cala Blanca Residences" an ideal choice for those who value comfort and wish to integrate into the vibrant life of Sitges.