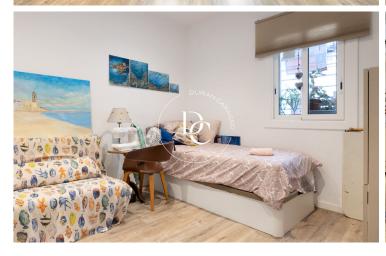

The night area is distributed on the right side of the house.

In this part of the house we find 2 double rooms (one of them a suite with a complete bathroom), integrated/built-in water for washing machine and dryer and a very pleasant interior patio.

On the left side of the house we find another large room/office with a full bathroom.

The house has been a new construction job and has a very cozy style, with parquet on the entire floor of the house, and everything painted white or decorated with some wallpaper.