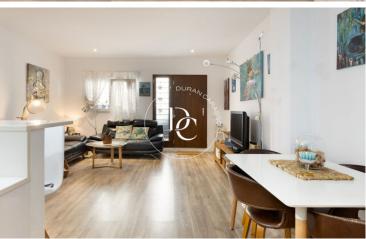

3 double rooms.2 full bathrooms.Dining room with integrated kitchen.Courtyard.

The house is distributed as follows:.

We enter the house and find a living room with a fully integrated open kitchen (induction cooker).

On the left side of the house we find another large room/office with a full bathroom.

The house has been a new construction job and has a very cozy style, with parquet on the entire floor of the house, and everything painted white or decorated with some wallpaper.