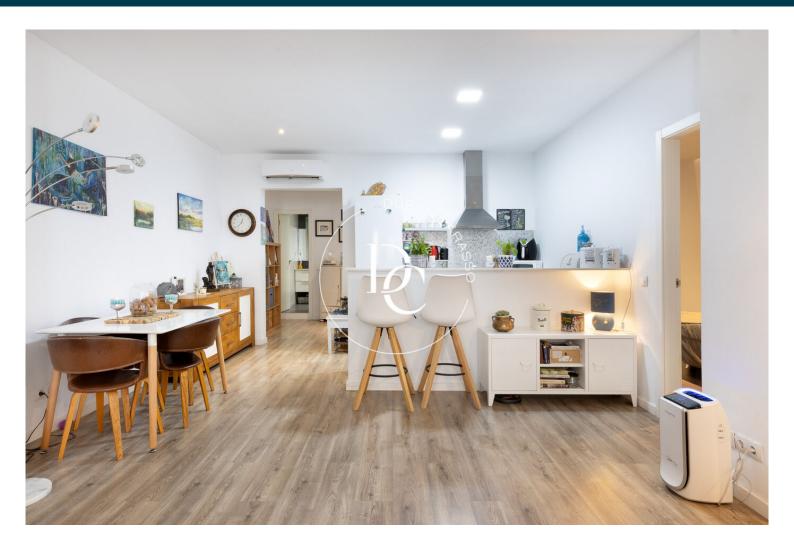

## Poble Sec/Observatori / Sitges

Beautiful apartment in the center of Sitges, very close to the station and the main services such as the CAP, pharmacy, supermarkets, cafeterias, etc.

A 5-minute walk from the beach, the commercial area and the entire new area of ??La Plana, we find this house, on the ground floor, which consists of 76.80 m2 distributed in:.

3 double rooms.2 full bathrooms.Dining room with integrated kitchen.Courtyard.

The house is distributed as follows:.

We enter the house and find a living room with a fully integrated open kitchen (induction cooker).

On the left side of the house we find another large room/office with a full bathroom.

The house has been a new construction job and has a very cozy style, with parquet on the entire floor of the house, and everything painted white or decorated with some wallpaper.