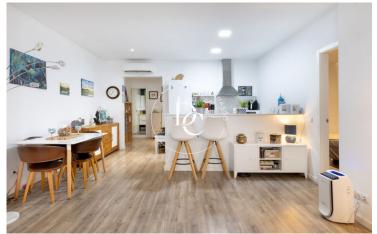

## Poble Sec/Observatori / Sitges

Beautiful apartment in the center of Sitges, very close to the station and the main services such as the CAP, pharmacy, supermarkets, cafeterias, etc.

A 5-minute walk from the beach, the commercial area and the entire new area of ??La Plana, we find this house, on the ground floor, which consists of 76.80 m2 distributed in:.

3 double rooms.2 full bathrooms.Dining room with integrated kitchen.Courtyard.

The house is distributed as follows:.

We enter the house and find a living room with a fully integrated open kitchen (induction cooker).

On the left side of the house we find another large room/office with a full bathroom.

The house has been a new construction job and has a very cozy style, with parquet on the entire floor of the house, and everything painted white or decorated with some wallpaper.