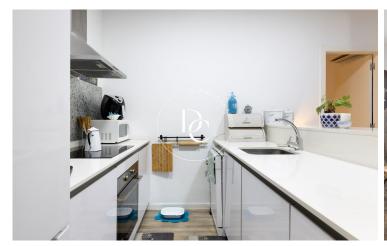

3 double rooms.2 full bathrooms.Dining room with integrated kitchen.Courtyard.

The house is distributed as follows:.

We enter the house and find a living room with a fully integrated open kitchen (induction cooker).