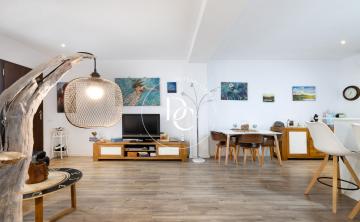

3 double rooms.2 full bathrooms.Dining room with integrated kitchen.Courtyard.

The house is distributed as follows:.

We enter the house and find a living room with a fully integrated open kitchen (induction cooker).

On the left side of the house we find another large room/office with a full bathroom.

The house has been a new construction job and has a very cozy style, with parquet on the entire floor of the house, and everything painted white or decorated with some wallpaper.