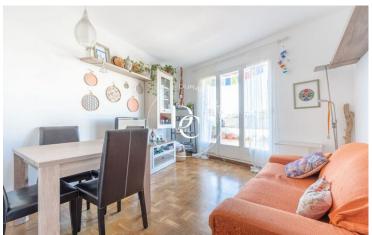

## Poble Sec/Observatori / Sitges

In the heart of the Poble Sec neighborhood, we find this bright 61m<sup>2</sup> penthouse. It has a very pleasant living-dining room with access to a terrace of approximately 12m<sup>2</sup>, from where we can enjoy open views with the sea in the background and the vineyards that provide us with the famous Malvasia de Sitges, with the old and emblematic Sitges hospital as a landmark.

The apartment has parquet flooring, an independent kitchen, 2 double bedrooms with built-in wardrobes, one of which opens onto a terrace with a small room for the laundry area, offering clear views that bring lots of natural light into the space, and a full bathroom with a shower.