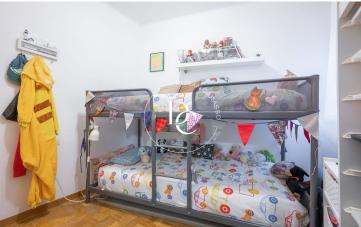

The apartment has parquet flooring, an independent kitchen, 2 double bedrooms with built-in wardrobes, one of which opens onto a terrace with a small room for the laundry area, offering clear views that bring lots of natural light into the space, and a full bathroom with a shower.