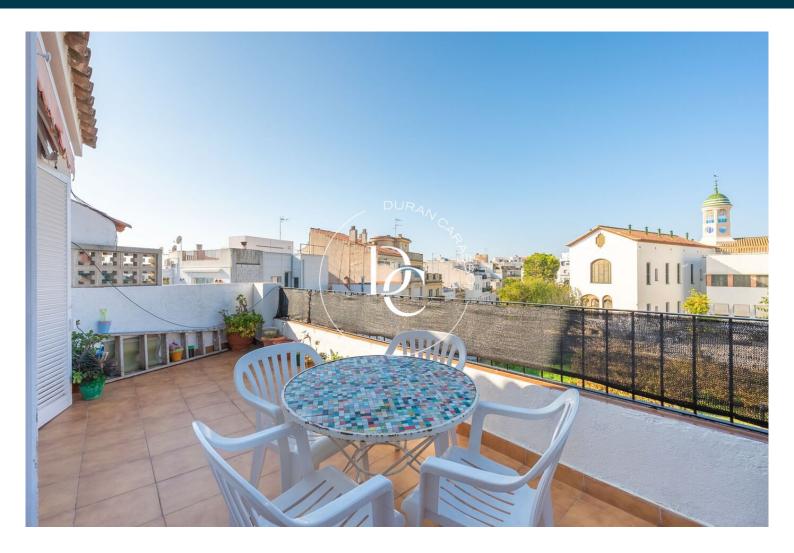

## Poble Sec/Observatori / Sitges

In the heart of the Poble Sec neighborhood, we find this bright 61m<sup>2</sup> penthouse. It has a very pleasant living-dining room with access to a terrace of approximately 12m<sup>2</sup>, from where we can enjoy open views with the sea in the background and the vineyards that provide us with the famous Malvasia de Sitges, with the old and emblematic Sitges hospital as a landmark.

The apartment has parquet flooring, an independent kitchen, 2 double bedrooms with built-in wardrobes, one of which opens onto a terrace with a small room for the laundry area, offering clear views that bring lots of natural light into the space, and a full bathroom with a shower.