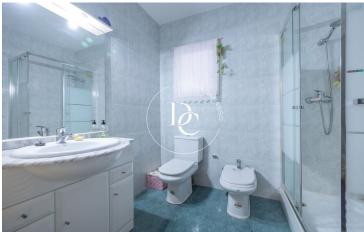

The apartment has parquet flooring, an independent kitchen, 2 double bedrooms with built-in wardrobes, one of which opens onto a terrace with a small room for the laundry area, offering clear views that bring lots of natural light into the space, and a full bathroom with a shower.