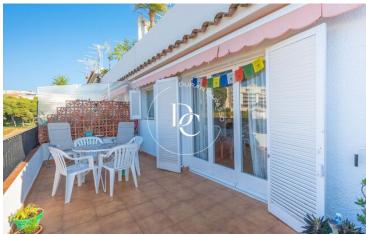

## Poble Sec/Observatori / Sitges

In the heart of the Poble Sec neighborhood, we find this bright 61m<sup>2</sup> penthouse. It has a very pleasant living-dining room with access to a terrace of approximately 12m<sup>2</sup>, from where we can enjoy open views with the sea in the background and the vineyards that provide us with the famous Malvasia de Sitges, with the old and emblematic Sitges hospital as a landmark.

The apartment has parquet flooring, an independent kitchen, 2 double bedrooms with built-in wardrobes, one of which opens onto a terrace with a small room for the laundry area, offering clear views that bring lots of natural light into the space, and a full bathroom with a shower.