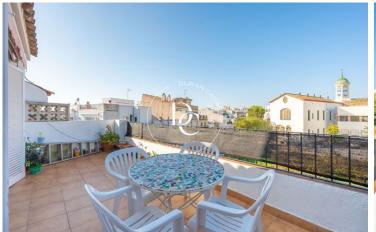

## Poble Sec/Observatori / Sitges

In the heart of the Poble Sec neighborhood, we find this bright 61m<sup>2</sup> penthouse. It has a very pleasant living-dining room with access to a terrace of approximately 12m<sup>2</sup>, from where we can enjoy open views with the sea in the background and the vineyards that provide us with the famous Malvasia de Sitges, with the old and emblematic Sitges hospital as a landmark.

The apartment has parquet flooring, an independent kitchen, 2 double bedrooms with built-in wardrobes, one of which opens onto a terrace with a small room for the laundry area, offering clear views that bring lots of natural light into the space, and a full bathroom with a shower.