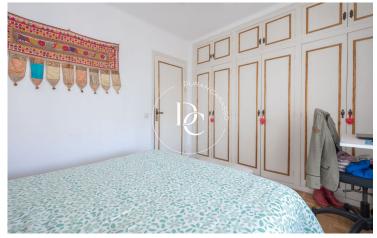

The apartment has parquet flooring, an independent kitchen, 2 double bedrooms with built-in wardrobes, one of which opens onto a terrace with a small room for the laundry area, offering clear views that bring lots of natural light into the space, and a full bathroom with a shower.