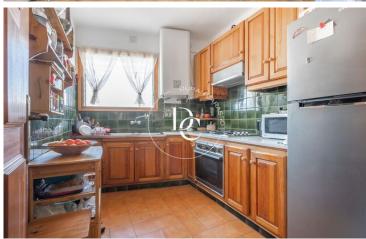

The apartment has parquet flooring, an independent kitchen, 2 double bedrooms with built-in wardrobes, one of which opens onto a terrace with a small room for the laundry area, offering clear views that bring lots of natural light into the space, and a full bathroom with a shower.