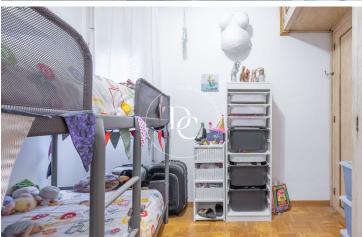

The apartment has parquet flooring, an independent kitchen, 2 double bedrooms with built-in wardrobes, one of which opens onto a terrace with a small room for the laundry area, offering clear views that bring lots of natural light into the space, and a full bathroom with a shower.