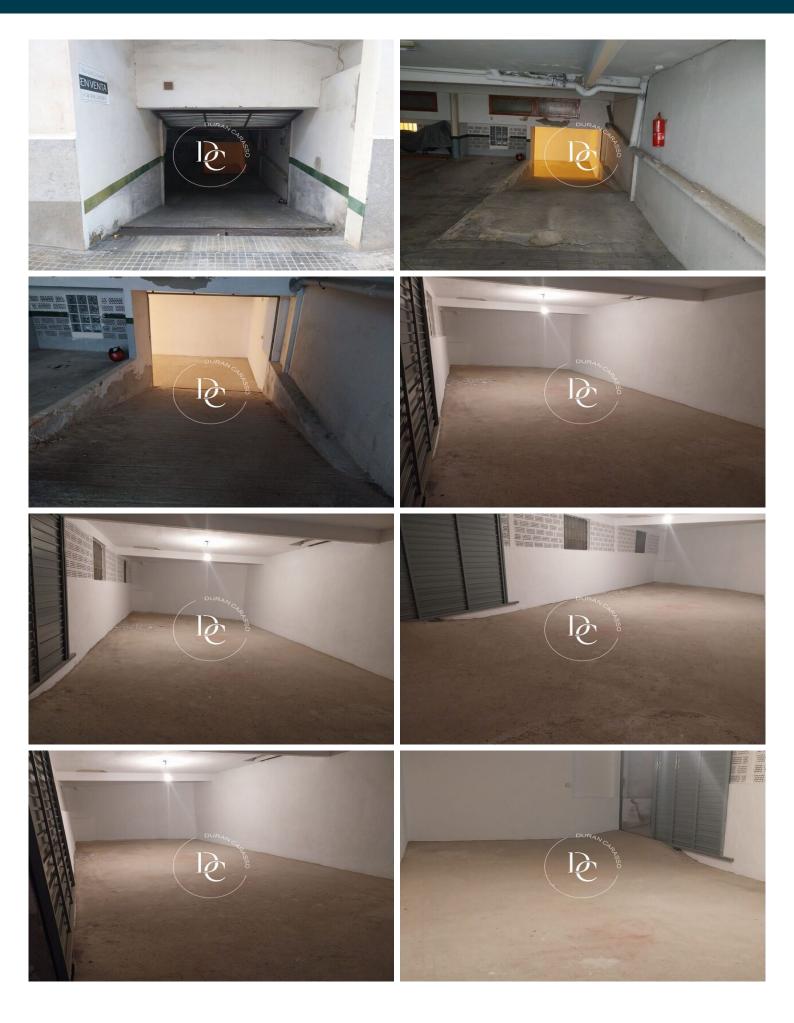

## Poble Sec/Observatori / Sitges

If you are looking for a large space that doubles as both a garage and a storage room in the Poble Sec area, don't miss the opportunity to visit this 58m2 warehouse/garage with capacity for a vehicle, bicycle, junk, etc.

Very close to the center of Sitges, the train station, the medical center and the shopping area.

Practical, spacious and safe.

The data of each property is not part of an offer or a contract. Statements made by Durán Carasso Grupo Inmobiliario, verbally or in writing, regarding the property, its condition, or its value, should not be considered accurate or factual. The photographs only show specific parts of the property as they were at the time they were taken. The dimensions, areas, and distances provided are approximate and should be verified by the client. Computer-generated images are only an indication of the possible appearance of the property and may change at any time. Information regarding a property is subject to change at any time.