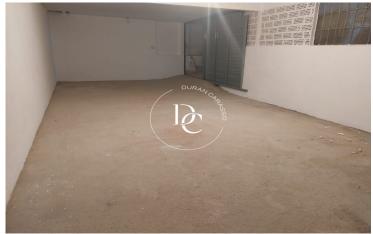

## Poble Sec/Observatori / Sitges

If you are looking for a large space that doubles as both a garage and a storage room in the Poble Sec area, don't miss the opportunity to visit this 58m2 warehouse/garage with capacity for a vehicle, bicycle, junk, etc.

Very close to the center of Sitges, the train station, the medical center and the shopping area.

Practical, spacious and safe.

The data of each property is not part of an offer or a contract. Statements made by Durán Carasso Grupo Inmobiliario, verbally or in writing, regarding the property, its condition, or its value, should not be considered accurate or factual. The photographs only show specific parts of the property as they were at the time they were taken. The dimensions, areas, and distances provided are approximate and should be verified by the client. Computer-generated images are only an indication of the possible appearance of the property and may change at any time. Information regarding a property is subject to change at any time.