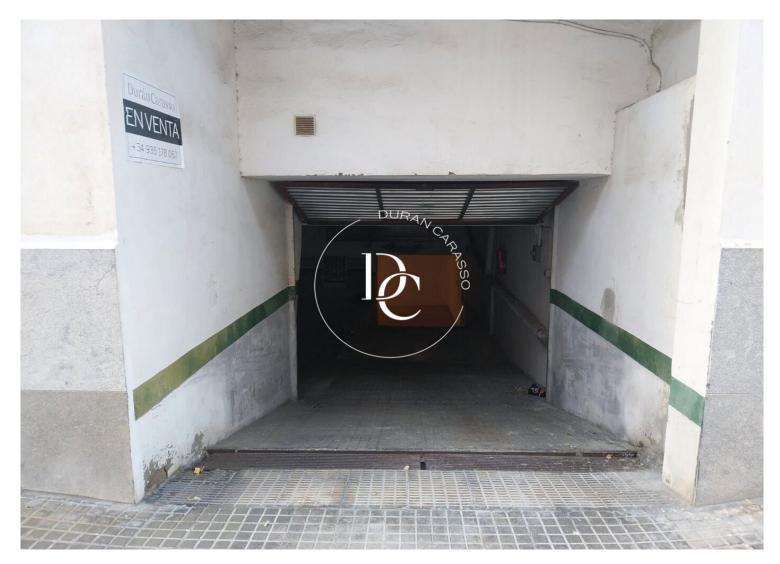

## Poble Sec/Observatori / Sitges

If you are looking for a large space that doubles as both a garage and a storage room in the Poble Sec area, don't miss the opportunity to visit this 58m2 warehouse/garage with capacity for a vehicle, bicycle, junk, etc.

Very close to the center of Sitges, the train station, the medical center and the shopping area.

Practical, spacious and safe.

The data of each property is not part of an offer or a contract. Statements made by Durán Carasso Grupo Inmobiliario, verbally or in writing, regarding the property, its condition, or its value, should not be considered accurate or factual. The photographs only show specific parts of the property as they were at the time they were taken. The dimensions, areas, and distances provided are approximate and should be verified by the client. Computer-generated images are only an indication of the possible appearance of the property and may change at any time. Information regarding a property is subject to change at any time.