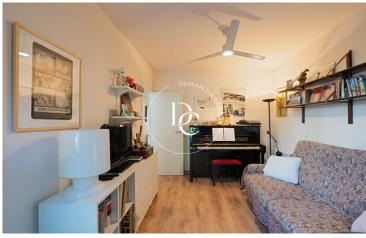

## Sant Sebastià / Sitges

We present you a cozy unfurnished rental home on the seafront, located on San Sebastián Beach.

It consists of a living-dining room with a kitchen adjoining the dining room with sliding doors, a balcony with magnificent views of San Sebastián beach, three double bedrooms, one of them with an en-suite bathroom and sea views, one of the double bedrooms has a dressing room. equipped and on the north side of the property you access the interior balcony with beautiful unobstructed views, which houses the independent water area.