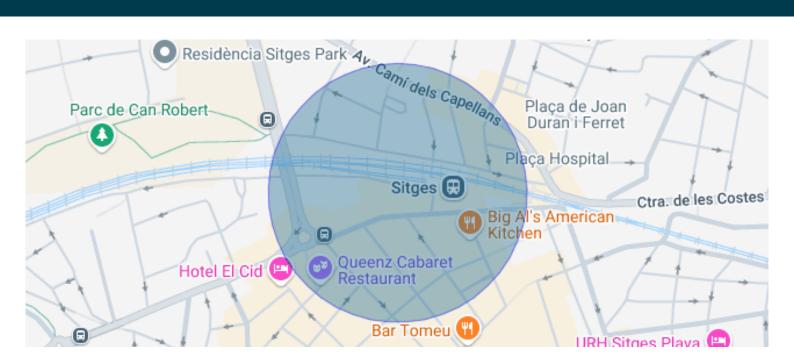

The property has an elevator, heating by radiators and fans in the rooms, the cross ventilation to be highlighted in this home and a parking space a few minutes walk away.

The central location allows you to walk to all services, enjoy the beach in several minutes and the quality of life that Sitges offers.