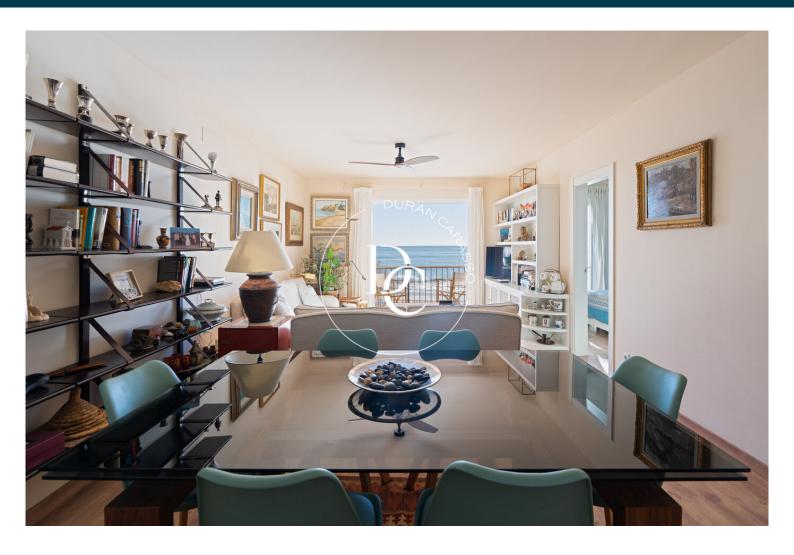

## Sant Sebastià / Sitges

We present you a cozy unfurnished rental home on the seafront, located on San Sebastián Beach.

It consists of a living-dining room with a kitchen adjoining the dining room with sliding doors, a balcony with magnificent views of San Sebastián beach, three double bedrooms, one of them with an en-suite bathroom and sea views, one of the double bedrooms has a dressing room. equipped and on the north side of the property you access the interior balcony with beautiful unobstructed views, which houses the independent water area.

The property has an elevator, heating by radiators and fans in the rooms, the cross ventilation to be highlighted in this home and a parking space a few minutes walk away.

The central location allows you to walk to all services, enjoy the beach in several minutes and the quality of life that Sitges offers.