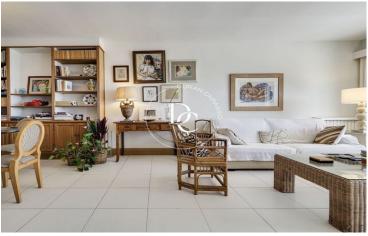

## 134 SQM LUXURY DUPLEX WITH VIEWS AND TERRACE FOR SALE IN SITGES

Sant Sebastià / Sitges

| Price                 | €1,475,000 | √ Heating          | √ Sea views |
|-----------------------|------------|--------------------|-------------|
| Surface               | 134 m²     | ✓ Lift             | ✓ Furnished |
| Bedrooms              | 3          | √ Terrace          | ✓ Balcony   |
| Bathrooms             | 2          | √ Built in closets | ✓ Outside   |
| Plot                  | 219 m²     |                    |             |
| Energy classification | Pending    |                    |             |
| Emissions rating      | Pending    |                    |             |
| Year of construction  | 1988       |                    |             |
|                       |            |                    |             |

## Sant Sebastià / Sitges

134 sqm duplex with a 54sqm terrace and views in Sitges.

The property has 3 bedrooms, 2 bathrooms, fitted wardrobes, balcony and heating.

The data of each property is not part of an offer or a contract. Statements made by Durán Carasso Grupo Inmobiliario, verbally or in writing, regarding the property, its condition, or its value, should not be considered accurate or factual. The photographs only show specific parts of the property as they were at the time they were taken. The dimensions, areas, and distances provided are approximate and should be verified by the client. Computer-generated images are only an indication of the possible appearance of the property and may change at any time. Information regarding a property is subject to change at any time.