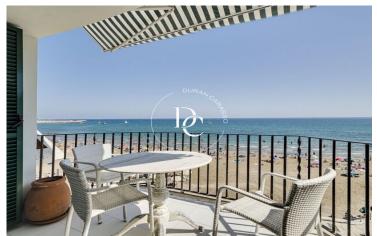

## 134 SQM LUXURY DUPLEX WITH VIEWS AND TERRACE FOR SALE IN SITGES

Sant Sebastià / Sitges

| Price                 | €1,475,000 | √ Heating          | √ Sea views |
|-----------------------|------------|--------------------|-------------|
| Surface               | 134 m²     | ✓ Lift             | ✓ Furnished |
| Bedrooms              | 3          | √ Terrace          | ✓ Balcony   |
| Bathrooms             | 2          | √ Built in closets | ✓ Outside   |
| Plot                  | 219 m²     |                    |             |
| Energy classification | Pending    |                    |             |
| Emissions rating      | Pending    |                    |             |
| Year of construction  | 1988       |                    |             |
|                       |            |                    |             |

## Sant Sebastià / Sitges

134 sqm duplex with a 54sqm terrace and views in Sitges.

The property has 3 bedrooms, 2 bathrooms, fitted wardrobes, balcony and heating.

The data of each property is not part of an offer or a contract. Statements made by Durán Carasso Grupo Inmobiliario, verbally or in writing, regarding the property, its condition, or its value, should not be considered accurate or factual. The photographs only show specific parts of the property as they were at the time they were taken. The dimensions, areas, and distances provided are approximate and should be verified by the client. Computer-generated images are only an indication of the possible appearance of the property and may change at any time. Information regarding a property is subject to change at any time.