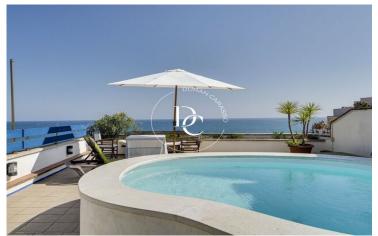

## 134 SQM LUXURY DUPLEX WITH VIEWS AND TERRACE FOR SALE IN SITGES

Sant Sebastià / Sitges

| Price                 | €1,475,000 | √ Heating          | √ Sea views |
|-----------------------|------------|--------------------|-------------|
| Surface               | 134 m²     | ✓ Lift             | ✓ Furnished |
| Bedrooms              | 3          | √ Terrace          | ✓ Balcony   |
| Bathrooms             | 2          | √ Built in closets | ✓ Outside   |
| Plot                  | 219 m²     |                    |             |
| Energy classification | Pending    |                    |             |
| Emissions rating      | Pending    |                    |             |
| Year of construction  | 1988       |                    |             |
|                       |            |                    |             |

## Sant Sebastià / Sitges

134 sqm duplex with a 54sqm terrace and views in Sitges.

The property has 3 bedrooms, 2 bathrooms, fitted wardrobes, balcony and heating.

The data of each property is not part of an offer or a contract. Statements made by Durán Carasso Grupo Inmobiliario, verbally or in writing, regarding the property, its condition, or its value, should not be considered accurate or factual. The photographs only show specific parts of the property as they were at the time they were taken. The dimensions, areas, and distances provided are approximate and should be verified by the client. Computer-generated images are only an indication of the possible appearance of the property and may change at any time. Information regarding a property is subject to change at any time.