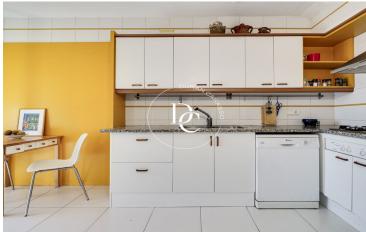

## 134 SQM LUXURY DUPLEX WITH VIEWS AND TERRACE FOR SALE IN SITGES

Sant Sebastià / Sitges

| Price                 | €1,475,000 | √ Heating          | √ Sea views |
|-----------------------|------------|--------------------|-------------|
| Surface               | 134 m²     | ✓ Lift             | ✓ Furnished |
| Bedrooms              | 3          | √ Terrace          | ✓ Balcony   |
| Bathrooms             | 2          | √ Built in closets | ✓ Outside   |
| Plot                  | 219 m²     |                    |             |
| Energy classification | Pending    |                    |             |
| Emissions rating      | Pending    |                    |             |
| Year of construction  | 1988       |                    |             |
|                       |            |                    |             |

## Sant Sebastià / Sitges

134 sqm duplex with a 54sqm terrace and views in Sitges.

The property has 3 bedrooms, 2 bathrooms, fitted wardrobes, balcony and heating.

The data of each property is not part of an offer or a contract. Statements made by Durán Carasso Grupo Inmobiliario, verbally or in writing, regarding the property, its condition, or its value, should not be considered accurate or factual. The photographs only show specific parts of the property as they were at the time they were taken. The dimensions, areas, and distances provided are approximate and should be verified by the client. Computer-generated images are only an indication of the possible appearance of the property and may change at any time. Information regarding a property is subject to change at any time.