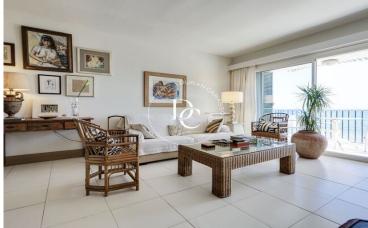

## 134 SQM LUXURY DUPLEX WITH VIEWS AND TERRACE FOR SALE IN SITGES

Sant Sebastià / Sitges

| Price                 | €1,475,000 | √ Heating          | √ Sea views |
|-----------------------|------------|--------------------|-------------|
| Surface               | 134 m²     | ✓ Lift             | ✓ Furnished |
| Bedrooms              | 3          | √ Terrace          | ✓ Balcony   |
| Bathrooms             | 2          | √ Built in closets | ✓ Outside   |
| Plot                  | 219 m²     |                    |             |
| Energy classification | Pending    |                    |             |
| Emissions rating      | Pending    |                    |             |
| Year of construction  | 1988       |                    |             |
|                       |            |                    |             |

## Sant Sebastià / Sitges

134 sqm duplex with a 54sqm terrace and views in Sitges.

The property has 3 bedrooms, 2 bathrooms, fitted wardrobes, balcony and heating.

The data of each property is not part of an offer or a contract. Statements made by Durán Carasso Grupo Inmobiliario, verbally or in writing, regarding the property, its condition, or its value, should not be considered accurate or factual. The photographs only show specific parts of the property as they were at the time they were taken. The dimensions, areas, and distances provided are approximate and should be verified by the client. Computer-generated images are only an indication of the possible appearance of the property and may change at any time. Information regarding a property is subject to change at any time.