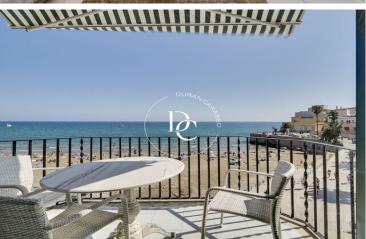

## 134 SQM LUXURY DUPLEX WITH VIEWS AND TERRACE FOR SALE IN SITGES

Sant Sebastià / Sitges

| Price                 | €1,475,000 | √ Heating          | √ Sea views |
|-----------------------|------------|--------------------|-------------|
| Surface               | 134 m²     | ✓ Lift             | ✓ Furnished |
| Bedrooms              | 3          | √ Terrace          | ✓ Balcony   |
| Bathrooms             | 2          | √ Built in closets | ✓ Outside   |
| Plot                  | 219 m²     |                    |             |
| Energy classification | Pending    |                    |             |
| Emissions rating      | Pending    |                    |             |
| Year of construction  | 1988       |                    |             |
|                       |            |                    |             |

## Sant Sebastià / Sitges

134 sqm duplex with a 54sqm terrace and views in Sitges.

The property has 3 bedrooms, 2 bathrooms, fitted wardrobes, balcony and heating.

The data of each property is not part of an offer or a contract. Statements made by Durán Carasso Grupo Inmobiliario, verbally or in writing, regarding the property, its condition, or its value, should not be considered accurate or factual. The photographs only show specific parts of the property as they were at the time they were taken. The dimensions, areas, and distances provided are approximate and should be verified by the client. Computer-generated images are only an indication of the possible appearance of the property and may change at any time. Information regarding a property is subject to change at any time.