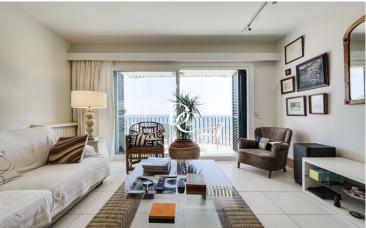

## 134 SQM LUXURY DUPLEX WITH VIEWS AND TERRACE FOR SALE IN SITGES

Sant Sebastià / Sitges

| Price                 | €1,475,000 | √ Heating          | √ Sea views |
|-----------------------|------------|--------------------|-------------|
| Surface               | 134 m²     | ✓ Lift             | ✓ Furnished |
| Bedrooms              | 3          | √ Terrace          | ✓ Balcony   |
| Bathrooms             | 2          | √ Built in closets | ✓ Outside   |
| Plot                  | 219 m²     |                    |             |
| Energy classification | Pending    |                    |             |
| Emissions rating      | Pending    |                    |             |
| Year of construction  | 1988       |                    |             |
|                       |            |                    |             |

## Sant Sebastià / Sitges

134 sqm duplex with a 54sqm terrace and views in Sitges.

The property has 3 bedrooms, 2 bathrooms, fitted wardrobes, balcony and heating.

The data of each property is not part of an offer or a contract. Statements made by Durán Carasso Grupo Inmobiliario, verbally or in writing, regarding the property, its condition, or its value, should not be considered accurate or factual. The photographs only show specific parts of the property as they were at the time they were taken. The dimensions, areas, and distances provided are approximate and should be verified by the client. Computer-generated images are only an indication of the possible appearance of the property and may change at any time. Information regarding a property is subject to change at any time.