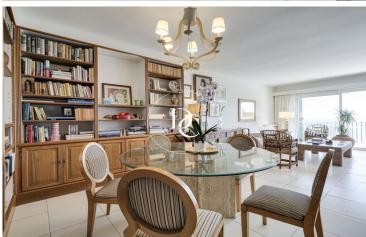

## 134 SQM LUXURY DUPLEX WITH VIEWS AND TERRACE FOR SALE IN SITGES

Sant Sebastià / Sitges

| Price                 | €1,475,000 | √ Heating          | √ Sea views |
|-----------------------|------------|--------------------|-------------|
| Surface               | 134 m²     | ✓ Lift             | ✓ Furnished |
| Bedrooms              | 3          | √ Terrace          | ✓ Balcony   |
| Bathrooms             | 2          | √ Built in closets | ✓ Outside   |
| Plot                  | 219 m²     |                    |             |
| Energy classification | Pending    |                    |             |
| Emissions rating      | Pending    |                    |             |
| Year of construction  | 1988       |                    |             |
|                       |            |                    |             |

## Sant Sebastià / Sitges

134 sqm duplex with a 54sqm terrace and views in Sitges.

The property has 3 bedrooms, 2 bathrooms, fitted wardrobes, balcony and heating.

The data of each property is not part of an offer or a contract. Statements made by Durán Carasso Grupo Inmobiliario, verbally or in writing, regarding the property, its condition, or its value, should not be considered accurate or factual. The photographs only show specific parts of the property as they were at the time they were taken. The dimensions, areas, and distances provided are approximate and should be verified by the client. Computer-generated images are only an indication of the possible appearance of the property and may change at any time. Information regarding a property is subject to change at any time.