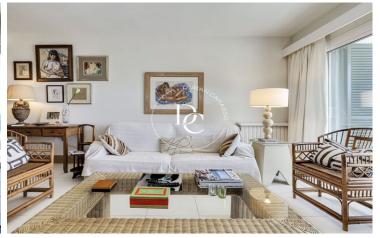

## 134 SQM LUXURY DUPLEX WITH VIEWS AND TERRACE FOR SALE IN SITGES

Sant Sebastià / Sitges

| Price                 | €1,475,000 | √ Heating          | √ Sea views |
|-----------------------|------------|--------------------|-------------|
| Surface               | 134 m²     | ✓ Lift             | ✓ Furnished |
| Bedrooms              | 3          | √ Terrace          | ✓ Balcony   |
| Bathrooms             | 2          | √ Built in closets | ✓ Outside   |
| Plot                  | 219 m²     |                    |             |
| Energy classification | Pending    |                    |             |
| Emissions rating      | Pending    |                    |             |
| Year of construction  | 1988       |                    |             |
|                       |            |                    |             |

## Sant Sebastià / Sitges

134 sqm duplex with a 54sqm terrace and views in Sitges.

The property has 3 bedrooms, 2 bathrooms, fitted wardrobes, balcony and heating.

The data of each property is not part of an offer or a contract. Statements made by Durán Carasso Grupo Inmobiliario, verbally or in writing, regarding the property, its condition, or its value, should not be considered accurate or factual. The photographs only show specific parts of the property as they were at the time they were taken. The dimensions, areas, and distances provided are approximate and should be verified by the client. Computer-generated images are only an indication of the possible appearance of the property and may change at any time. Information regarding a property is subject to change at any time.