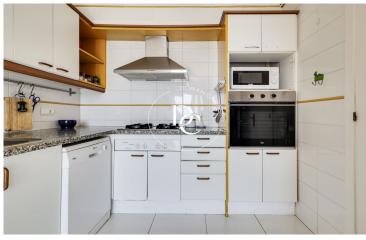

## 134 SQM LUXURY DUPLEX WITH VIEWS AND TERRACE FOR SALE IN SITGES

Sant Sebastià / Sitges

| Price                 | €1,475,000 | √ Heating          | √ Sea views |
|-----------------------|------------|--------------------|-------------|
| Surface               | 134 m²     | ✓ Lift             | ✓ Furnished |
| Bedrooms              | 3          | √ Terrace          | ✓ Balcony   |
| Bathrooms             | 2          | √ Built in closets | ✓ Outside   |
| Plot                  | 219 m²     |                    |             |
| Energy classification | Pending    |                    |             |
| Emissions rating      | Pending    |                    |             |
| Year of construction  | 1988       |                    |             |
|                       |            |                    |             |

## Sant Sebastià / Sitges

134 sqm duplex with a 54sqm terrace and views in Sitges.

The property has 3 bedrooms, 2 bathrooms, fitted wardrobes, balcony and heating.

The data of each property is not part of an offer or a contract. Statements made by Durán Carasso Grupo Inmobiliario, verbally or in writing, regarding the property, its condition, or its value, should not be considered accurate or factual. The photographs only show specific parts of the property as they were at the time they were taken. The dimensions, areas, and distances provided are approximate and should be verified by the client. Computer-generated images are only an indication of the possible appearance of the property and may change at any time. Information regarding a property is subject to change at any time.