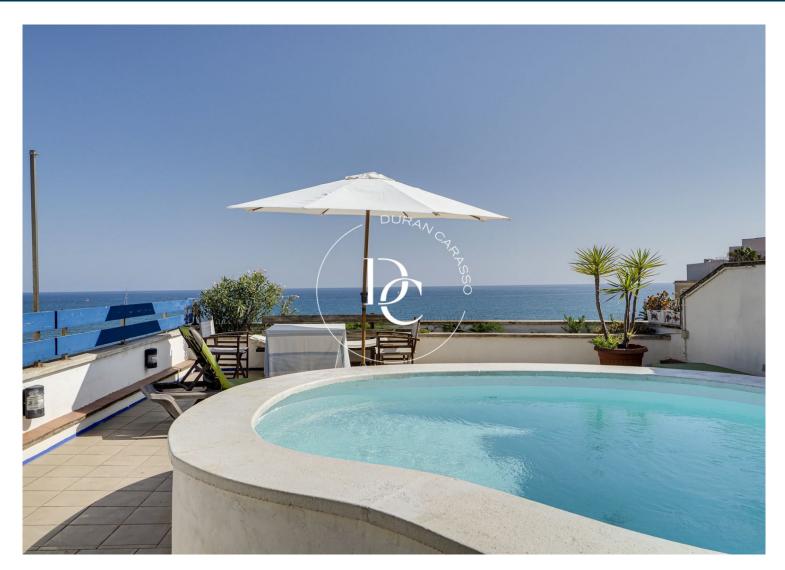

## 134 SQM LUXURY DUPLEX WITH VIEWS AND TERRACE FOR SALE IN SITGES

Sant Sebastià / Sitges

| Price                 | €1,475,000 | √ Heating          | √ Sea views |
|-----------------------|------------|--------------------|-------------|
| Surface               | 134 m²     | ✓ Lift             | ✓ Furnished |
| Bedrooms              | 3          | √ Terrace          | ✓ Balcony   |
| Bathrooms             | 2          | √ Built in closets | ✓ Outside   |
| Plot                  | 219 m²     |                    |             |
| Energy classification | Pending    |                    |             |
| Emissions rating      | Pending    |                    |             |
| Year of construction  | 1988       |                    |             |
|                       |            |                    |             |

## Sant Sebastià / Sitges

134 sqm duplex with a 54sqm terrace and views in Sitges.

The property has 3 bedrooms, 2 bathrooms, fitted wardrobes, balcony and heating.

The data of each property is not part of an offer or a contract. Statements made by Durán Carasso Grupo Inmobiliario, verbally or in writing, regarding the property, its condition, or its value, should not be considered accurate or factual. The photographs only show specific parts of the property as they were at the time they were taken. The dimensions, areas, and distances provided are approximate and should be verified by the client. Computer-generated images are only an indication of the possible appearance of the property and may change at any time. Information regarding a property is subject to change at any time.