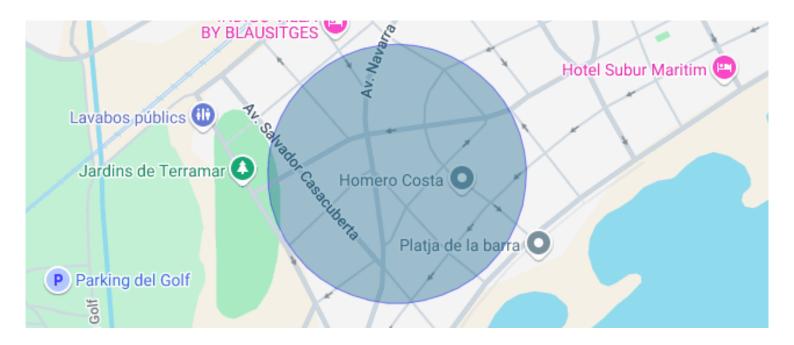

## **Terramar / Sitges**

Beautiful duplex penthouse in the luxurious residential complex known as Parc de Mar, in the area of Terramar, Sitges. Two minutes from the Terramar Golf Club and the beach.

- . The house is distributed over two floors, in the first we find a hall, an independent kitchen, with a gallery for washing machine and dryer and access to a terrace facing north. We also find a spacious living room with access to a terrace facing south. In the night area there are two double bedrooms and two full bathrooms.
- . On the upper floor we find a multipurpose space currently destined to an extra lounge and a double bedroom with a large bathroom.
- . It has two parking spaces. A very large 26 m2 and another large 18 m2. In addition to a storage room of 10 m2.