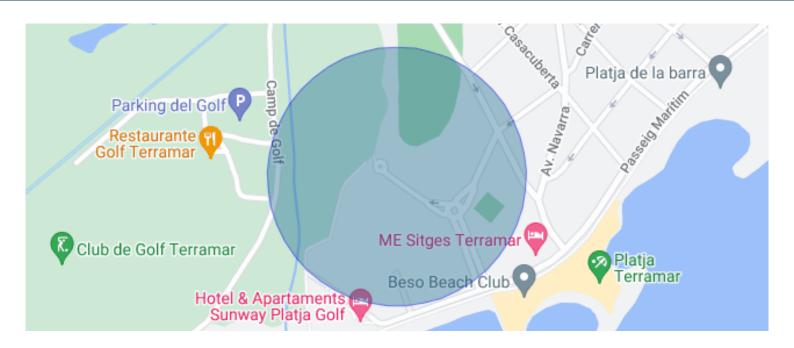

Daily cleaning of stairs, garden, parking.

Parc de Marc is the only residential complex in Sitges, with concierge services, security every day of the year, proximity to the sea, and good access to the town through the Paseo Marítimo and the main roads.