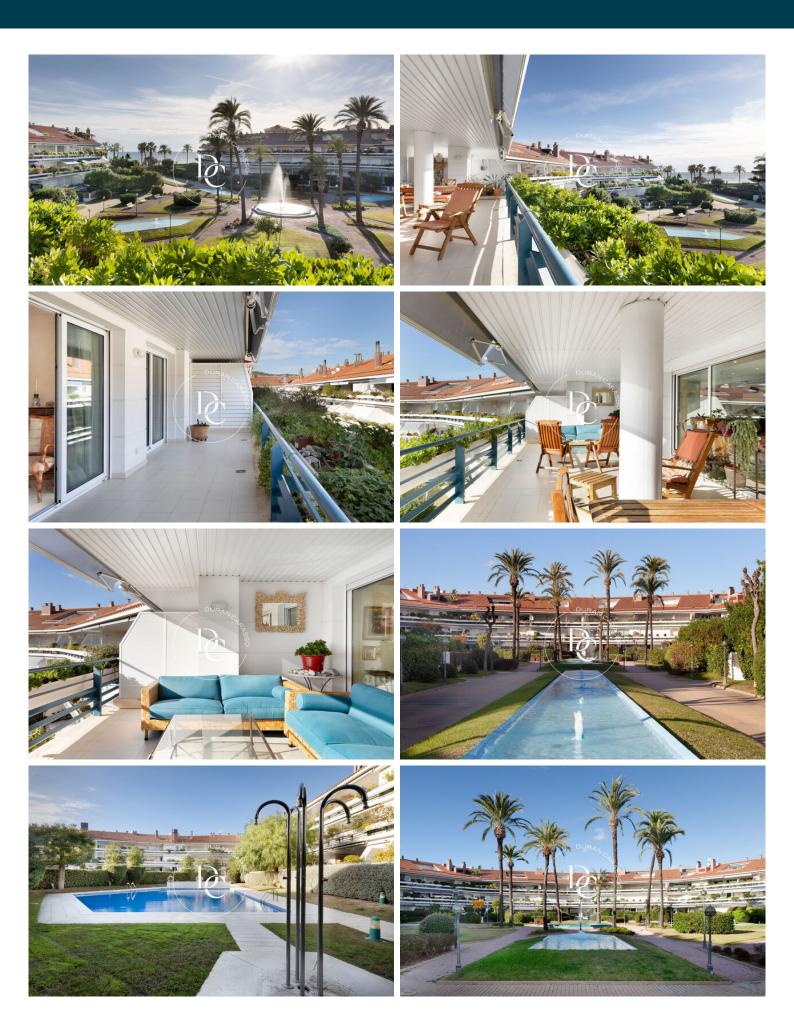

As we enter the house through the main hall, we find a spacious living-dining room, with two well-differentiated spaces (dining room and living room) that give access to one of the spectacular terraces with sea views that the property.

The space is so wide that it invites you to spend many hours in this outdoor space.

To the left of the hall we find the kitchen, fully equipped (osmosis included) with ample storage space, access to a comfortable utility area, and a second door to the terrace in the north wing, facing the community garden area.

Through the hall we access through a door to the night / rest area, where the three spacious rooms with pleasant indirect light are located, all of them with built-in wardrobes and direct access to the second terrace. This area of ??the house has two full bathrooms with shower and bathtub.

In the parking area, just before access to the pools, there are changing rooms and showers with a first aid kit.

Attached features: The property has a softener and osmosis.

Saltwater pools.

Pool showers with hot water.