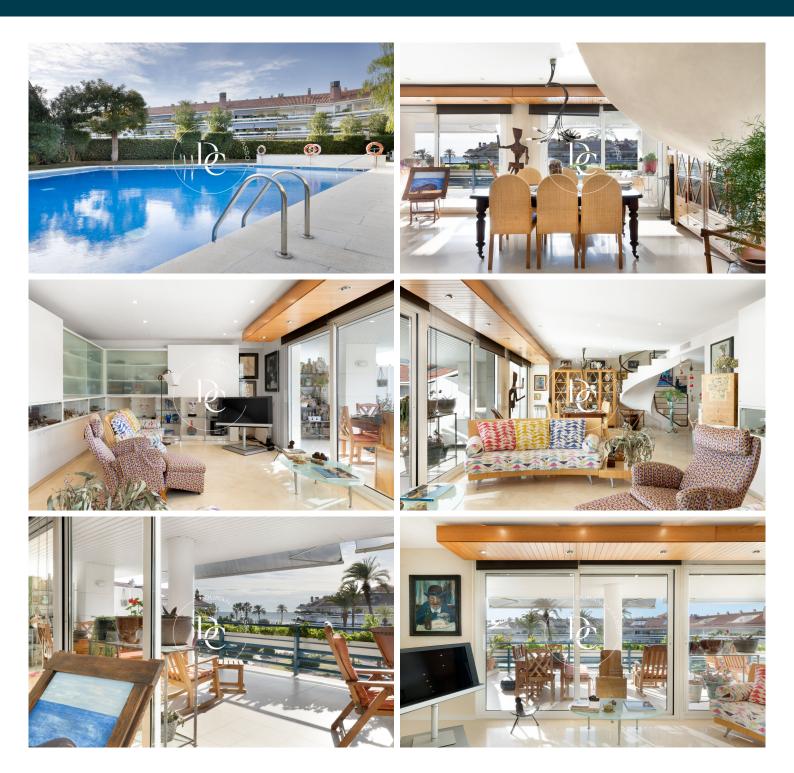

As we enter the house through the main hall, we find a spacious living-dining room, with two well-differentiated spaces (dining room and living room) that give access to one of the spectacular terraces with sea views that the property.

Through the hall we access through a door to the night / rest area, where the three spacious rooms with pleasant indirect light are located, all of them with built-in wardrobes and direct access to the second terrace. This area of ??the house has two full bathrooms with shower and bathtub.

We access the first floor through a spiral staircase that allows direct light to enter from the living room terrace and once upstairs we find a room planned as a living room, with built-in wardrobes and then we find the main room with bathroom ensuite and fitted wardrobes, attic storage area, and a magnificent terrace that can be accessed from both rooms.

In the parking area, just before access to the pools, there are changing rooms and showers with a first aid kit.

Attached features: The property has a softener and osmosis.

Saltwater pools.

Pool showers with hot water.