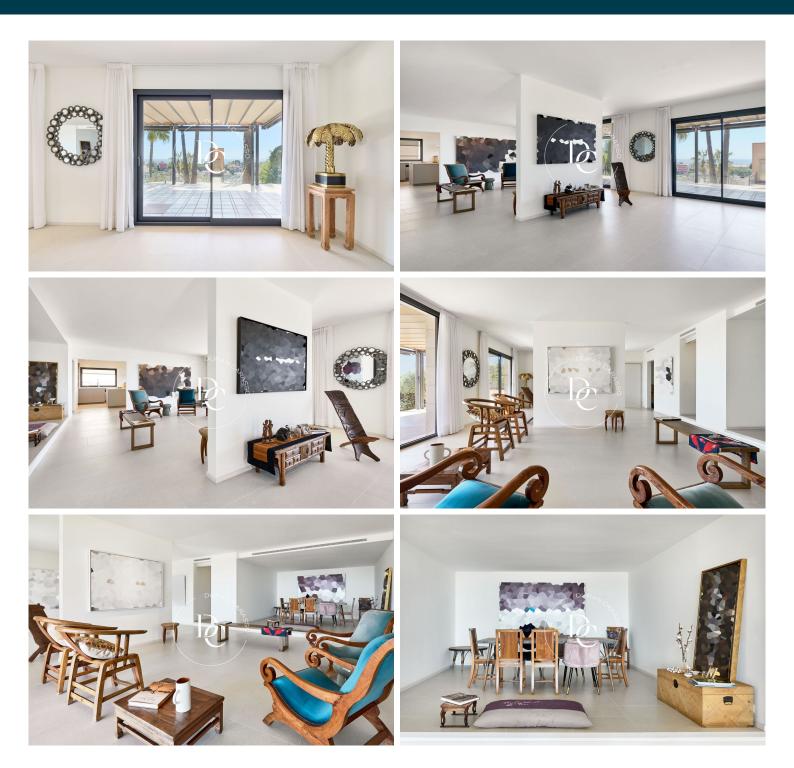

Upon entering the interior of the house, the spaciousness of the floor stands out through the open living space with access to the generous porch of the main garden. The minimalist kitchen, custom-designed, connects the exterior through a large panoramic window, with a separate pantry area that provides access to the laundry area. Completing the layout of the floor is a single bedroom with an elegant full bathroom and access to the upper floors via an original marble staircase.

The second floor, with large panoramic windows, comprises a spacious multipurpose area, a gym area, a double bedroom with an ensuite bathroom, and an interior atrium that brings in natural light.

The property includes a double-height studio currently used as a creative space, connected to a pleasant botanical garden. It offers flexibility depending on the desired functional program; it could be transformed into a guest apartment or an ideal workspace or even generate an upper floor.