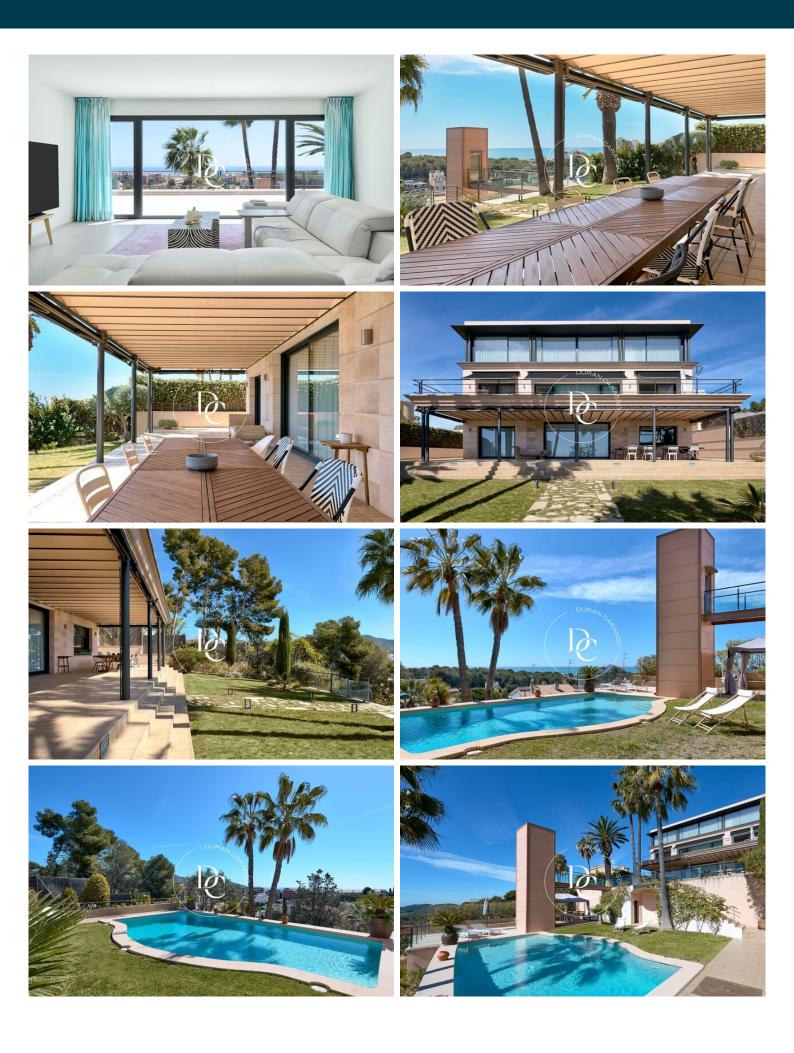

## Vallpineda - Santa Bárbara / Sitges

The luxury of living on the Mediterranean coast.

Exceptional house with panoramic views of the sea and Sitges, located in the residential area of Vallpineda. The unique location provides privacy and unbeatable views. The exclusivity of the property is highlighted by the quality of the recent refurbishment.

Upon entering the interior of the house, the spaciousness of the floor stands out through the open living space with access to the generous porch of the main garden. The minimalist kitchen, custom-designed, connects the exterior through a large panoramic window, with a separate pantry area that provides access to the laundry area. Completing the layout of the floor is a single bedroom with an elegant full bathroom and access to the upper floors via an original marble staircase.

The landscaping of the property consists of various areas: the garden area with a pool, a chill-out area, and a sun deck; the porch area with several automatic canopies for outdoor dining; and the botanical garden in the northwest area of the house, providing serenity and creating spaces for different moments of the day.