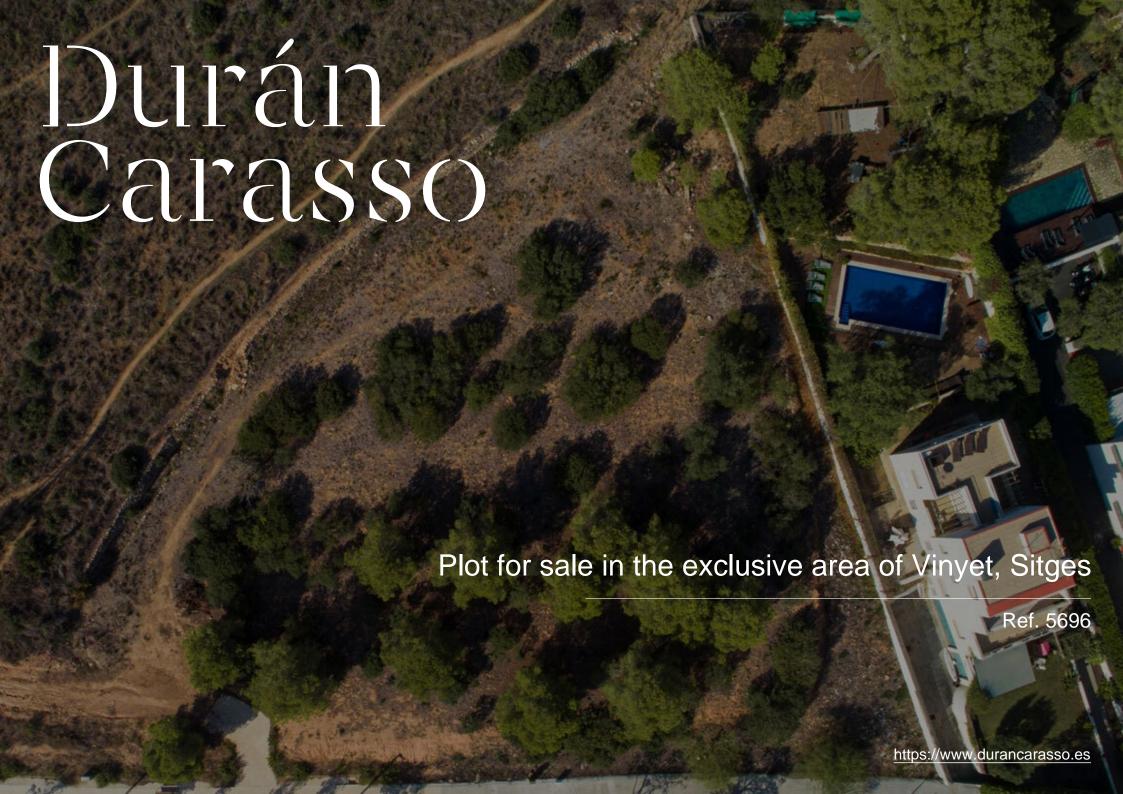

## With project and 1000 m<sup>2</sup> available

In the Terramar area, in Sitges, just a 10-minute walk from the beach and very close to the road that connects Sitges with Vilanova, this corner building plot is located. This land offers a unique opportunity for those looking to live in one of the most desired areas of the Catalan coast. Terramar is known for its tranquil and family-friendly atmosphere, ideal for those seeking a relaxed lifestyle. Situated on a corner, this land enjoys excellent visibility and access, making it an ideal option for the construction of a single-family home for which we have a project. The proximity to the beach and local services adds significant value to this property. Additionally, thanks to its large area of 1000 m², the land allows for the construction of a spacious home. The land is well connec...