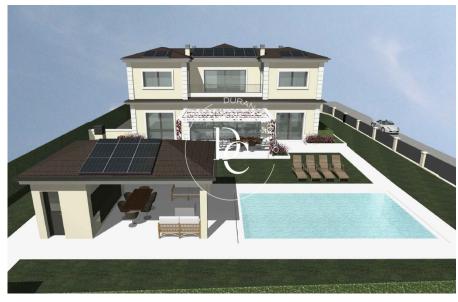

## With project and 1000 m<sup>2</sup> available

In the Terramar area, in Sitges, just a 10-minute walk from the beach and very close to the road that connects Sitges with Vilanova, this corner building plot is located. This land offers a unique opportunity for those looking to live in one of the most desired areas of the Catalan coast. Terramar is known for its tranquil and family-friendly atmosphere, ideal for those seeking a relaxed lifestyle. Situated on a corner, this land enjoys excellent visibility and access, making it an ideal option for the construction of a single-family home for which we have a project. The proximity to the beach and local services adds significant value to this property. Additionally, thanks to its large area of 1000 m², the land allows for the construction of a spacious home. The land is well connec...