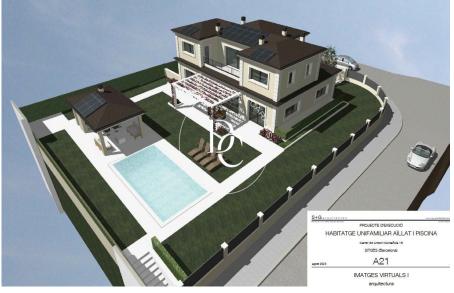

## With project and 1000 m<sup>2</sup> available

In the Terramar area, in Sitges, just a 10-minute walk from the beach and very close to the road that connects Sitges with Vilanova, this corner building plot is located. This land offers a unique opportunity for those looking to live in one of the most desired areas of the Catalan coast. Terramar is known for its tranquil and family-friendly atmosphere, ideal for those seeking a relaxed lifestyle. Situated on a corner, this land enjoys excellent visibility and access, making it an ideal option for the construction of a single-family home for which we have a project. The proximity to the beach and local services adds significant value to this property. Additionally, thanks to its large area of 1000 m², the land allows for the construction of a spacious home. The land is well connec...