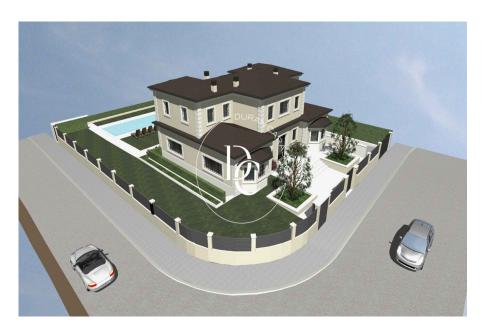

## With project and 1000 m<sup>2</sup> available

In the Terramar area, in Sitges, just a 10-minute walk from the beach and very close to the road that connects Sitges with Vilanova, this corner building plot is located. This land offers a unique opportunity for those looking to live in one of the most desired areas of the Catalan coast. Terramar is known for its tranquil and family-friendly atmosphere, ideal for those seeking a relaxed lifestyle. Situated on a corner, this land enjoys excellent visibility and access, making it an ideal option for the construction of a single-family home for which we have a project. The proximity to the beach and local services adds significant value to this property. Additionally, thanks to its large area of 1000 m², the land allows for the construction of a spacious home. The land is well connec...