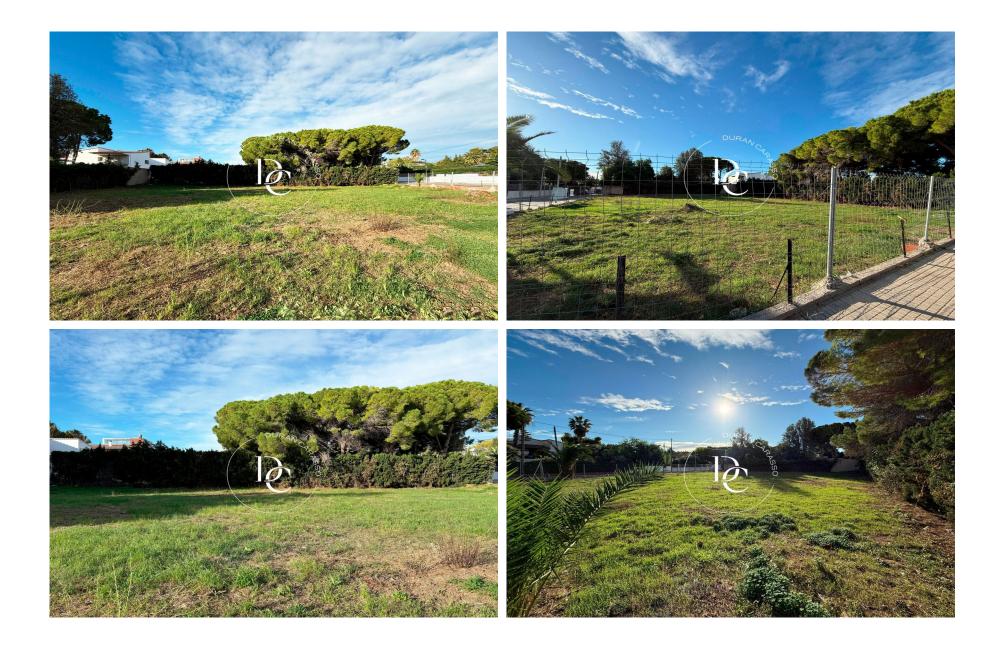

## With project and 1000 m<sup>2</sup> available

In the Terramar area, in Sitges, just a 10-minute walk from the beach and very close to the road that connects Sitges with Vilanova, this corner building plot is located. This land offers a unique opportunity for those looking to live in one of the most desired areas of the Catalan coast. Terramar is known for its tranquil and family-friendly atmosphere, ideal for those seeking a relaxed lifestyle. Situated on a corner, this land enjoys excellent visibility and access, making it an ideal option for the construction of a single-family home for which we have a project. The proximity to the beach and local services adds significant value to this property. Additionally, thanks to its large area of 1000 m², the land allows for the construction of a spacious home. The land is well connec...