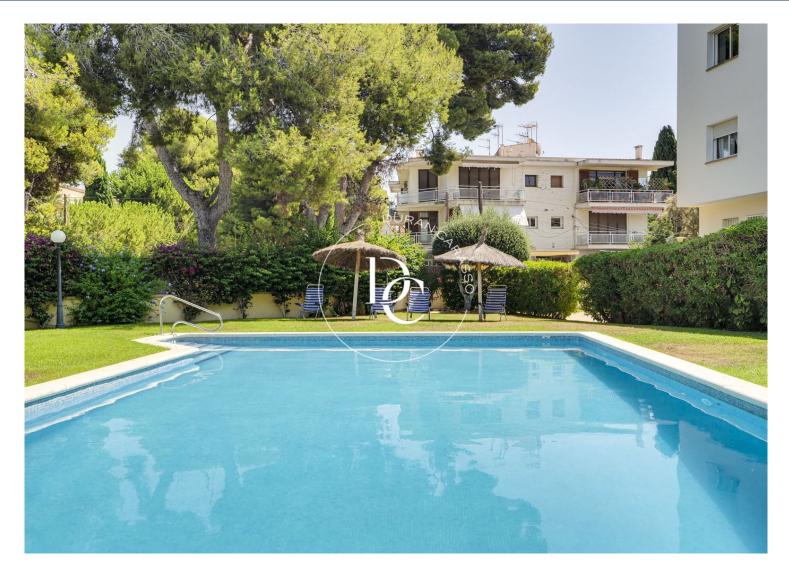

## **Vinyet / Sitges**

286 sqm duplex with terrace in Vinyet, Sitges.

The property has 4 bedrooms, 3 bathrooms, swimming pool, 2 parking spaces, air conditioning, fitted wardrobes, laundry room, balcony, garden, heating and storage room.