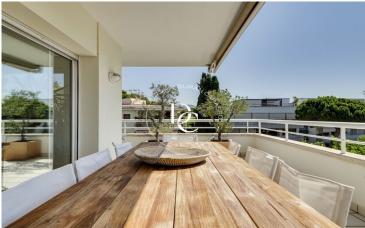

## **Vinyet / Sitges**

286 sqm duplex with terrace in Vinyet, Sitges.

The property has 4 bedrooms, 3 bathrooms, swimming pool, 2 parking spaces, air conditioning, fitted wardrobes, laundry room, balcony, garden, heating and storage room.