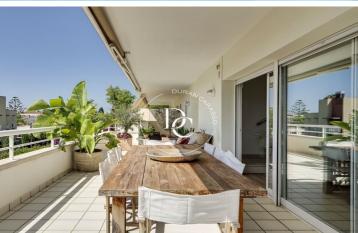

## **Vinyet / Sitges**

286 sqm duplex with terrace in Vinyet, Sitges.

The property has 4 bedrooms, 3 bathrooms, swimming pool, 2 parking spaces, air conditioning, fitted wardrobes, laundry room, balcony, garden, heating and storage room.