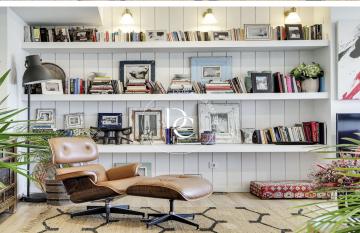

## 286 SQM LUXURY DUPLEX WITH POOL AND TERRACE FOR RENT IN VINYET, SITGES

Vinyet / Sitges

| Price                 | €5,000 / month | ✓ Pool     | √ Air conditioning |
|-----------------------|----------------|------------|--------------------|
| Surface               | 286 m²         | √ Heating  | ✓ Sea views        |
| Bedrooms              | 4              | ✓ Backyard | √ Storage          |
| Bathrooms             | 3              | ✓ Lift     | √ Furnished        |
| Energy classification | Pending        | ✓ Parking  | √ Terrace          |
| Emissions rating      | Pending        | ✓ Balcony  | √ Built in closets |
| Year of construction  | 1996           | ✓ Outside  | √ Community pool   |
|                       |                |            |                    |

## **Vinyet / Sitges**

286 sqm duplex with terrace in Vinyet, Sitges.

The property has 4 bedrooms, 3 bathrooms, swimming pool, 2 parking spaces, air conditioning, fitted wardrobes, laundry room, balcony, garden, heating and storage room.