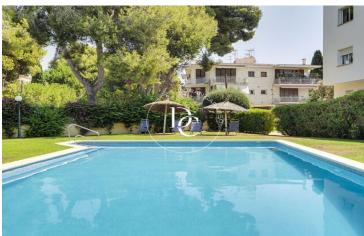

## **Vinyet / Sitges**

286 sqm duplex with terrace in Vinyet, Sitges.

The property has 4 bedrooms, 3 bathrooms, swimming pool, 2 parking spaces, air conditioning, fitted wardrobes, laundry room, balcony, garden, heating and storage room.