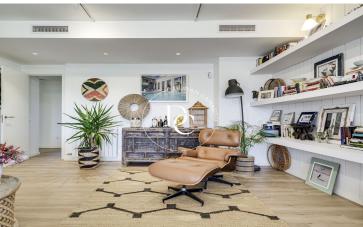

## 286 SQM LUXURY DUPLEX WITH POOL AND TERRACE FOR RENT IN VINYET, SITGES

Vinyet / Sitges

| Price                 | €5,000 / month | ✓ Pool     | √ Air conditioning |
|-----------------------|----------------|------------|--------------------|
| Surface               | 286 m²         | √ Heating  | ✓ Sea views        |
| Bedrooms              | 4              | ✓ Backyard | √ Storage          |
| Bathrooms             | 3              | ✓ Lift     | √ Furnished        |
| Energy classification | Pending        | ✓ Parking  | √ Terrace          |
| Emissions rating      | Pending        | ✓ Balcony  | √ Built in closets |
| Year of construction  | 1996           | ✓ Outside  | √ Community pool   |
|                       |                |            |                    |

## **Vinyet / Sitges**

286 sqm duplex with terrace in Vinyet, Sitges.

The property has 4 bedrooms, 3 bathrooms, swimming pool, 2 parking spaces, air conditioning, fitted wardrobes, laundry room, balcony, garden, heating and storage room.