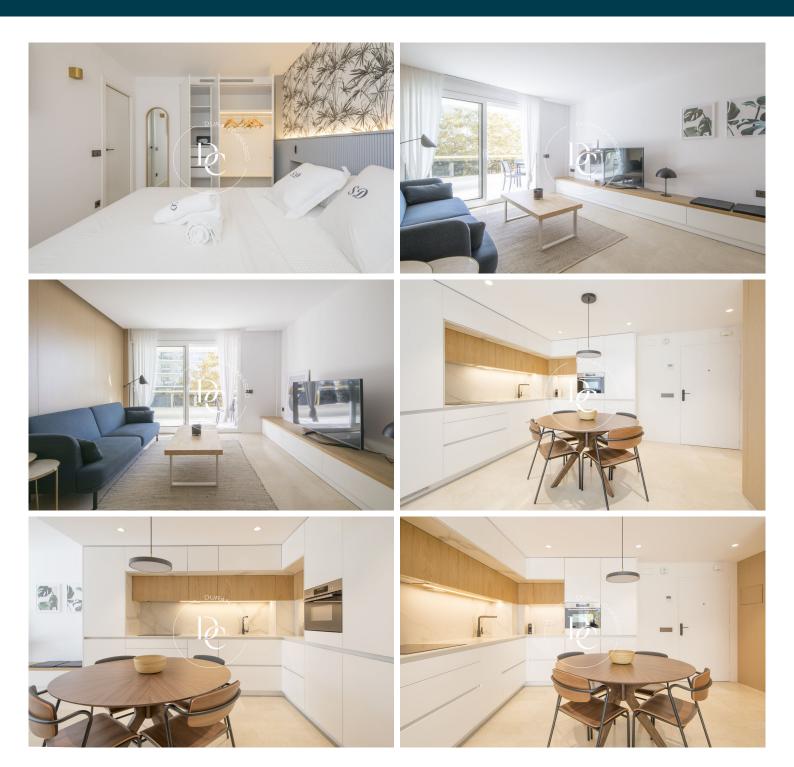

## Vinyet / Sitges

Charming apartment completely renovated, located in one of the most privileged areas of Sitges, just 5 minutes from the center and all services.

The apartment features an open kitchen that integrates with the bright living-dining room, a comfortable double bedroom, and a modern bathroom. From the living-dining room, you can access a lovely terrace of about 10 m<sup>2</sup>, ideal for enjoying Sitges' sunny days while overlooking the sea.