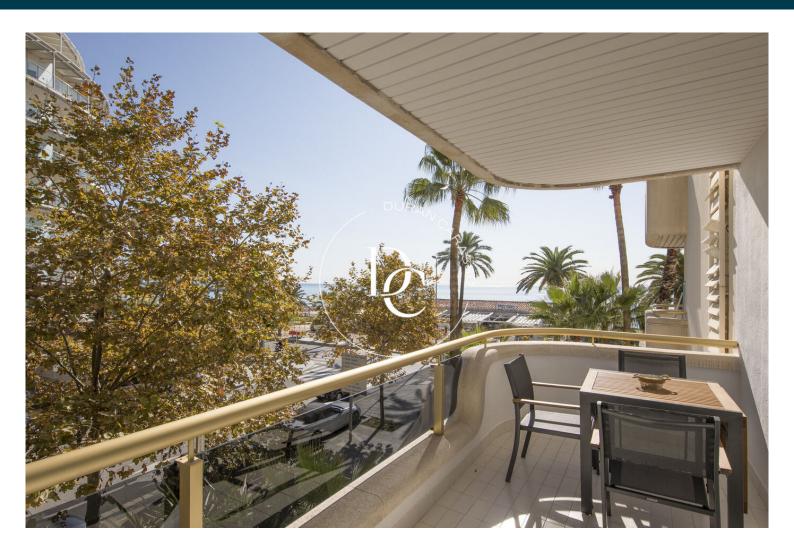

## Vinyet / Sitges

Charming apartment completely renovated, located in one of the most privileged areas of Sitges, just 5 minutes from the center and all services.

The apartment features an open kitchen that integrates with the bright living-dining room, a comfortable double bedroom, and a modern bathroom. From the living-dining room, you can access a lovely terrace of about 10 m<sup>2</sup>, ideal for enjoying Sitges' sunny days while overlooking the sea.

Additionally, the property includes a parking space and a spacious storage room for added convenience.

The communal areas are exceptional, well-maintained, and open, offering 3 swimming pools and large landscaped spaces, perfect for enjoyment and relaxation.