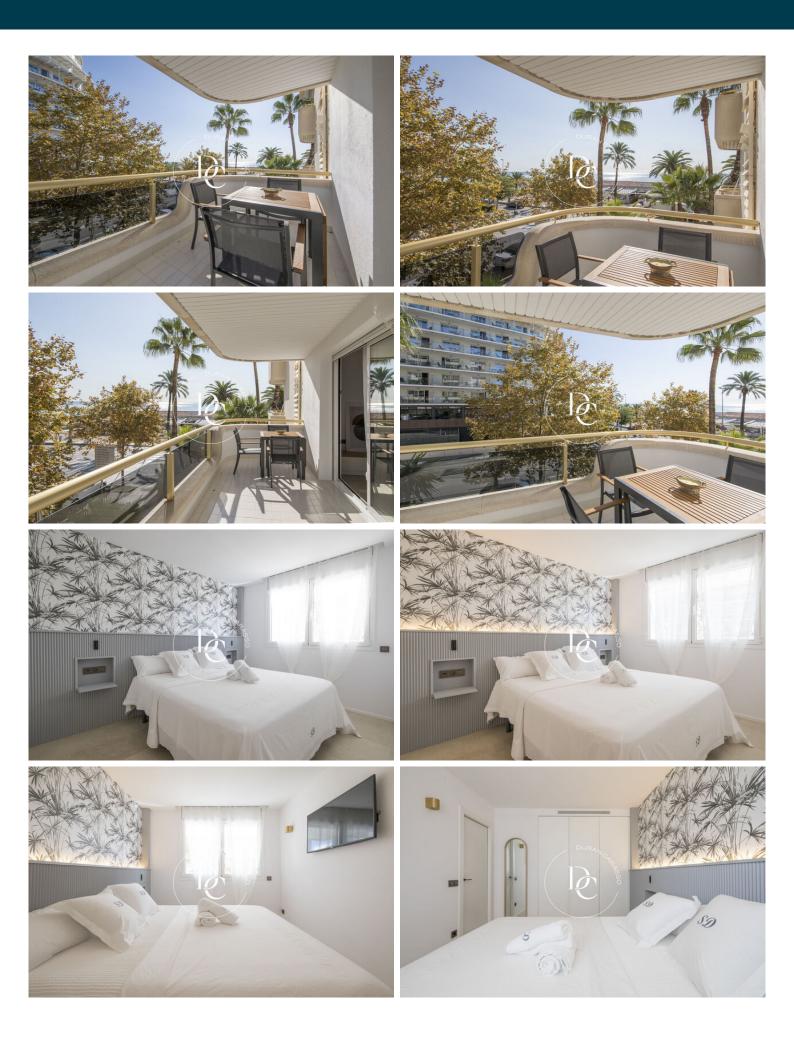

## Vinyet / Sitges

Charming apartment completely renovated, located in one of the most privileged areas of Sitges, just 5 minutes from the center and all services.

The apartment features an open kitchen that integrates with the bright living-dining room, a comfortable double bedroom, and a modern bathroom. From the living-dining room, you can access a lovely terrace of about 10 m<sup>2</sup>, ideal for enjoying Sitges' sunny days while overlooking the sea.

Additionally, the property includes a parking space and a spacious storage room for added convenience.

The communal areas are exceptional, well-maintained, and open, offering 3 swimming pools and large landscaped spaces, perfect for enjoyment and relaxation.