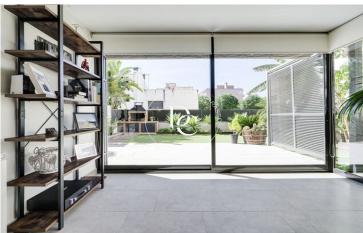

Upon entering the property, you will be greeted by a beautiful garden that invites you to discover all the charms that this home has to offer. The ground floor, measuring 76 m², has a large 30 m² living room and a fully equipped modern kitchen, both with direct access to the spectacular garden. In addition, on this floor you will find a double room, currently used as an office, and a guest bathroom with a shower.