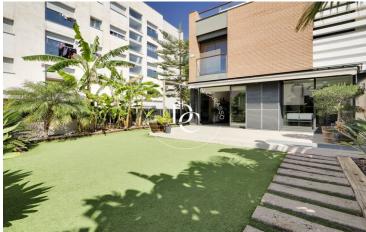

## Vilanova i la Geltrú / Garraf

Duran Carasso is pleased to present this impressive corner semi-detached house, located in the coveted area of Rambla Sant Jordi, less than 10 minutes walk from the city center. Designed with a modern style and high-quality finishes, this southfacing home stands out for its luminosity and elegance.

Upon entering the property, you will be greeted by a beautiful garden that invites you to discover all the charms that this home has to offer. The ground floor, measuring 76 m², has a large 30 m² living room and a fully equipped modern kitchen, both with direct access to the spectacular garden. In addition, on this floor you will find a double room, currently used as an office, and a guest bathroom with a shower.

The house has central heating through radiators and cooling (air conditioning and heat pump) through ducts in all rooms. All this, within a 278 m² plot that includes a magnificent garden with a green area, a brick barbecue and a pleasant terrace.