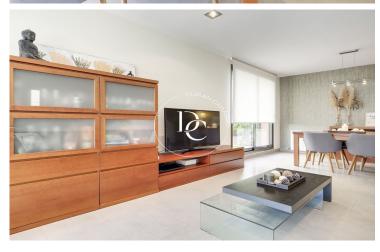

Upon entering the property, you will be greeted by a beautiful garden that invites you to discover all the charms that this home has to offer. The ground floor, measuring 76 m², has a large 30 m² living room and a fully equipped modern kitchen, both with direct access to the spectacular garden. In addition, on this floor you will find a double room, currently used as an office, and a guest bathroom with a shower.