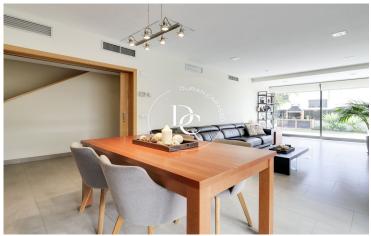

Upon entering the property, you will be greeted by a beautiful garden that invites you to discover all the charms that this home has to offer. The ground floor, measuring 76 m², has a large 30 m² living room and a fully equipped modern kitchen, both with direct access to the spectacular garden. In addition, on this floor you will find a double room, currently used as an office, and a guest bathroom with a shower.