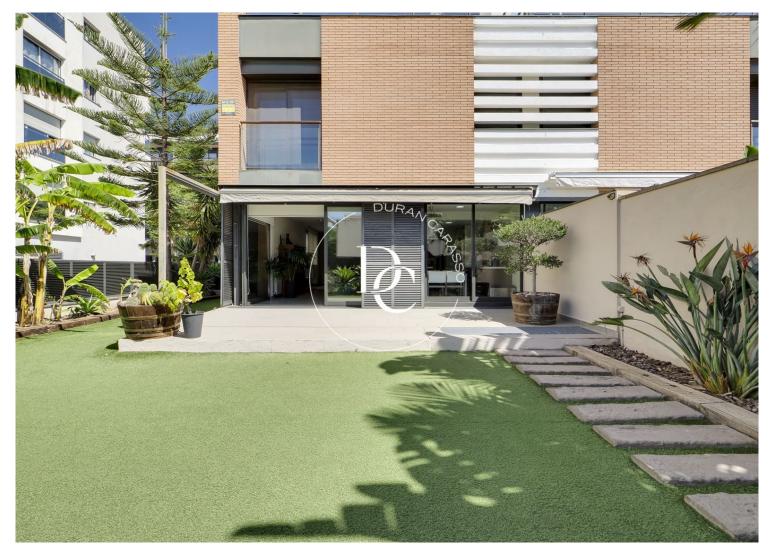

## Vilanova i la Geltrú / Garraf

Duran Carasso is pleased to present this impressive corner semi-detached house, located in the coveted area of Rambla Sant Jordi, less than 10 minutes walk from the city center. Designed with a modern style and high-quality finishes, this southfacing home stands out for its luminosity and elegance.

Upon entering the property, you will be greeted by a beautiful garden that invites you to discover all the charms that this home has to offer. The ground floor, measuring 76 m², has a large 30 m² living room and a fully equipped modern kitchen, both with direct access to the spectacular garden. In addition, on this floor you will find a double room, currently used as an office, and a guest bathroom with a shower.

The house has central heating through radiators and cooling (air conditioning and heat pump) through ducts in all rooms. All this, within a 278 m² plot that includes a magnificent garden with a green area, a brick barbecue and a pleasant terrace.