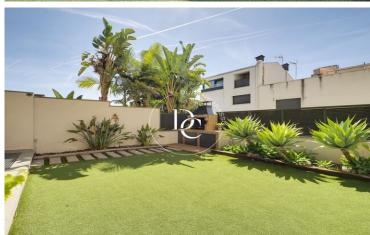

Upon entering the property, you will be greeted by a beautiful garden that invites you to discover all the charms that this home has to offer. The ground floor, measuring 76 m², has a large 30 m² living room and a fully equipped modern kitchen, both with direct access to the spectacular garden. In addition, on this floor you will find a double room, currently used as an office, and a guest bathroom with a shower.

The house has central heating through radiators and cooling (air conditioning and heat pump) through ducts in all rooms. All this, within a 278 m² plot that includes a magnificent garden with a green area, a brick barbecue and a pleasant terrace.