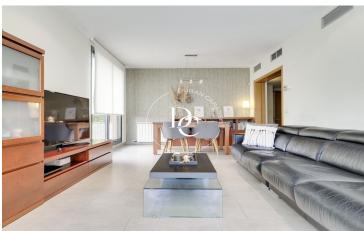

Upon entering the property, you will be greeted by a beautiful garden that invites you to discover all the charms that this home has to offer. The ground floor, measuring 76 m², has a large 30 m² living room and a fully equipped modern kitchen, both with direct access to the spectacular garden. In addition, on this floor you will find a double room, currently used as an office, and a guest bathroom with a shower.