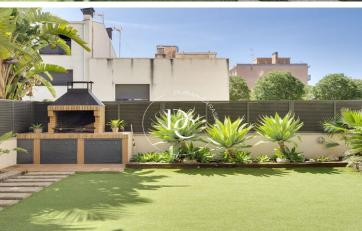

The house has central heating through radiators and cooling (air conditioning and heat pump) through ducts in all rooms. All this, within a 278 m² plot that includes a magnificent garden with a green area, a brick barbecue and a pleasant terrace.