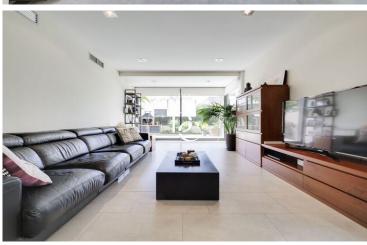

Upon entering the property, you will be greeted by a beautiful garden that invites you to discover all the charms that this home has to offer. The ground floor, measuring 76 m², has a large 30 m² living room and a fully equipped modern kitchen, both with direct access to the spectacular garden. In addition, on this floor you will find a double room, currently used as an office, and a guest bathroom with a shower.