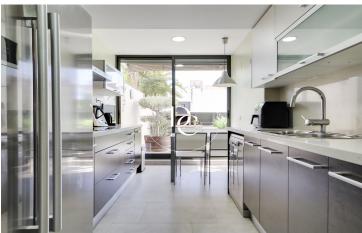

Upon entering the property, you will be greeted by a beautiful garden that invites you to discover all the charms that this home has to offer. The ground floor, measuring 76 m², has a large 30 m² living room and a fully equipped modern kitchen, both with direct access to the spectacular garden. In addition, on this floor you will find a double room, currently used as an office, and a guest bathroom with a shower.