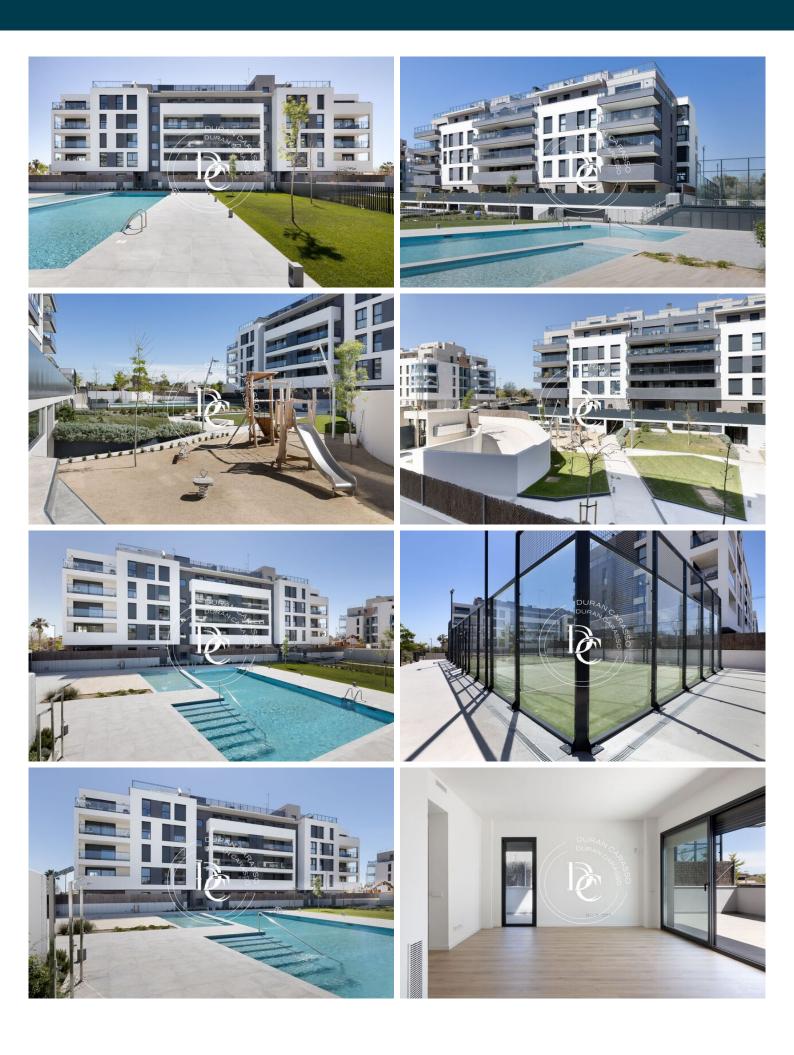

## L'Aragai / Vilanova i la Geltrú

This exclusive project, located in front of the Vilanova i la Geltrú Tennis Club, has 120 homes with 2, 3 and 4 bedrooms, all with terraces with sea views, among which are ground floors with private gardens and duplex penthouses.

A spectacular residential area that lacks nothing: large garden areas, children's play area, a large community pool and children's pool, gym, bicycle parking area, etc.

In addition, it has an excellent location, 45 minutes from Barcelona and 25 minutes from El Prat airport.