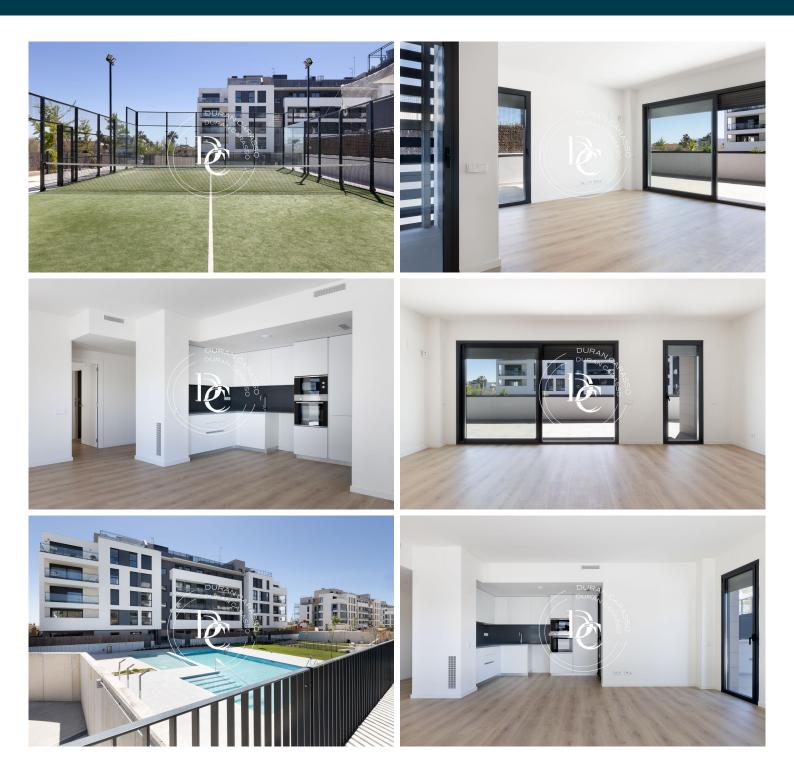

A spectacular residential area that lacks nothing: large garden areas, children's play area, a large community pool and children's pool, gym, bicycle parking area, etc.

In addition, it has an excellent location, 45 minutes from Barcelona and 25 minutes from El Prat airport.

This ground floor consists of a spacious living-dining room with an American kitchen with access to a laundry room and the entire floor is surrounded and has access from any room to the 69 m2 private terrace.

In the night area we find a double room en suite with a dressing room and full bathroom and another double room and another single room and a separate full bathroom for these 2 rooms.

The house has a lot of light due to this large terrace that surrounds all the rooms.