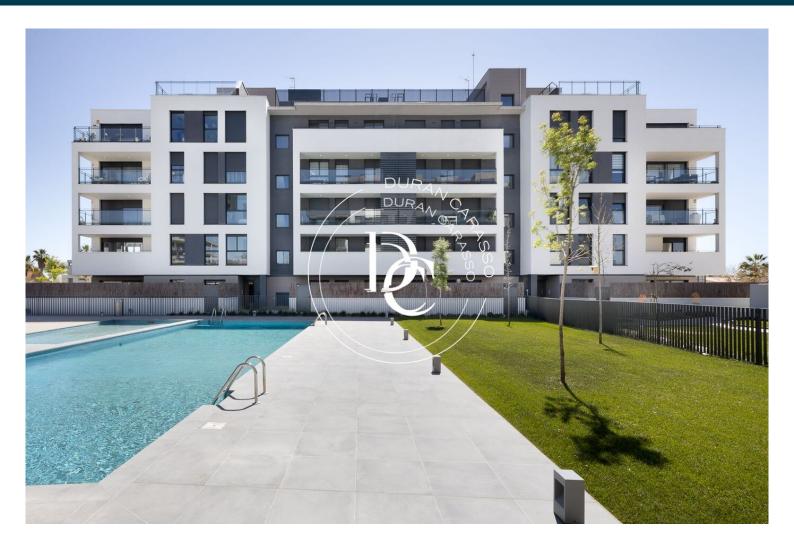

## L'Aragai / Vilanova i la Geltrú

This exclusive project, located in front of the Vilanova i la Geltrú Tennis Club, has 120 homes with 2, 3 and 4 bedrooms, all with terraces with sea views, among which are ground floors with private gardens and duplex penthouses.

A spectacular residential area that lacks nothing: large garden areas, children's play area, a large community pool and children's pool, gym, bicycle parking area, etc.

In addition, it has an excellent location, 45 minutes from Barcelona and 25 minutes from El Prat airport.