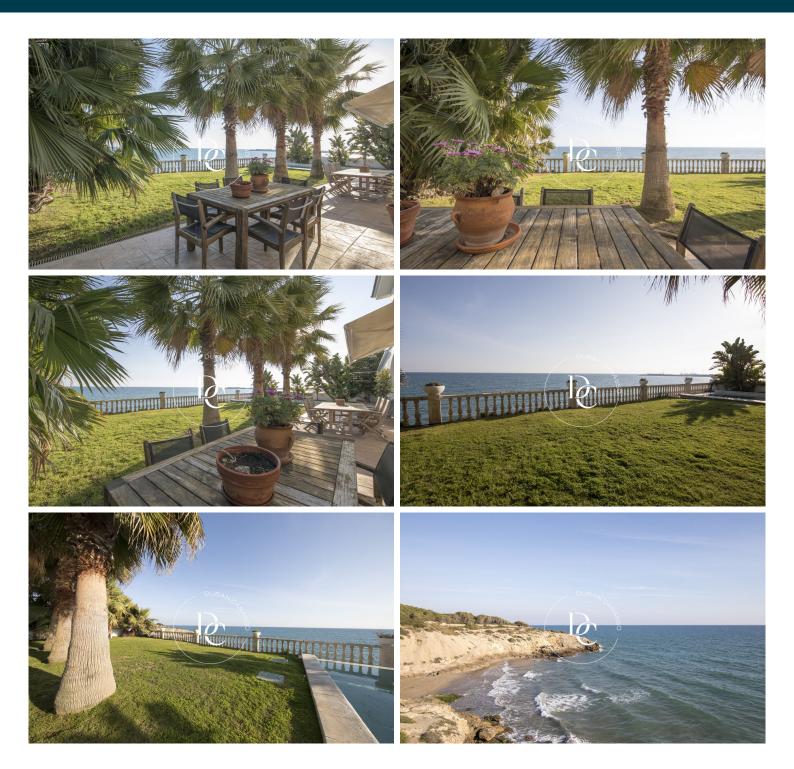

It is a two-story detached house with a garden, parking and a private pool. On the main floor or ground floor, the kitchen is located with access to the garden of more than 200 m<sup>2</sup> that includes a summer dining room. There is also on the same floor a dining room with indescribable views of the sea, a living room and a full bathroom.

On the upper floor, there are the bedrooms, two bathrooms and a small living room where you can relax and contemplate the imposing views.

An opportunity like few to be able to live by the sea.

Ref. 1574