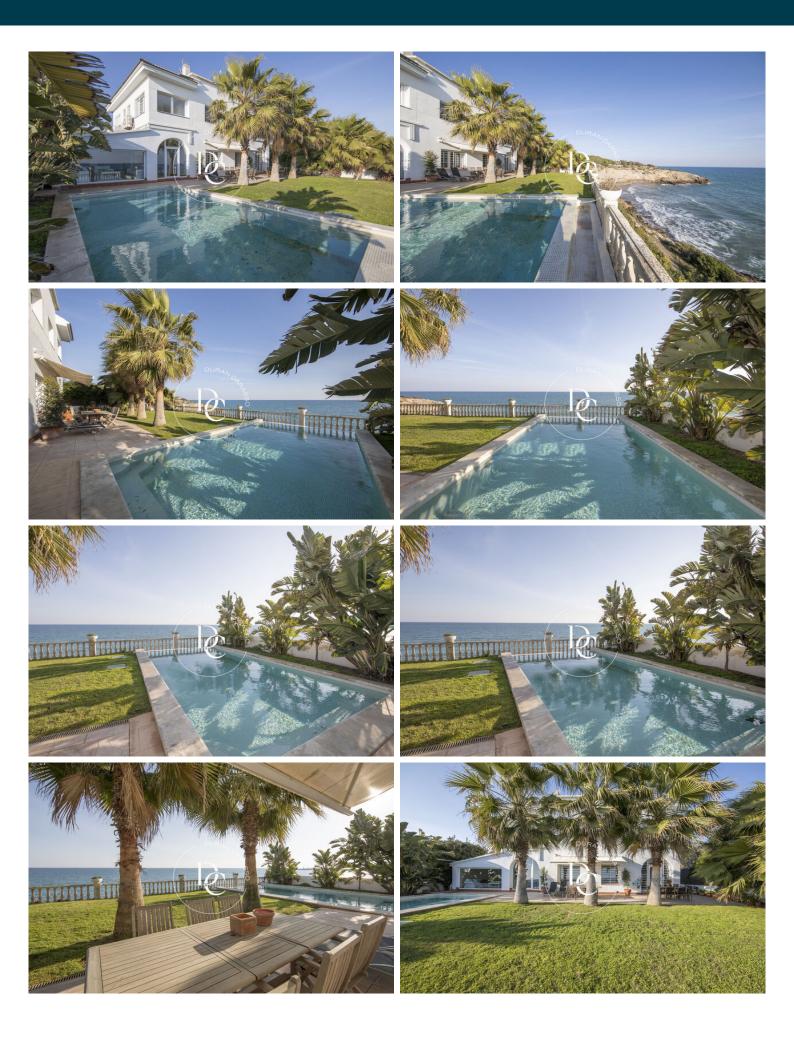

## Casernes / Vilanova i la Geltrú

With unique and incomparable views, facing the sea and surrounded by lots of natural light throughout the day, you will find this imposing two-century-old house completely renovated with great taste.

It is a two-story detached house with a garden, parking and a private pool. On the main floor or ground floor, the kitchen is located with access to the garden of more than 200 m<sup>2</sup> that includes a summer dining room. There is also on the same floor a dining room with indescribable views of the sea, a living room and a full bathroom.

On the upper floor, there are the bedrooms, two bathrooms and a small living room where you can relax and contemplate the imposing views.

An opportunity like few to be able to live by the sea.

Ref. 1574