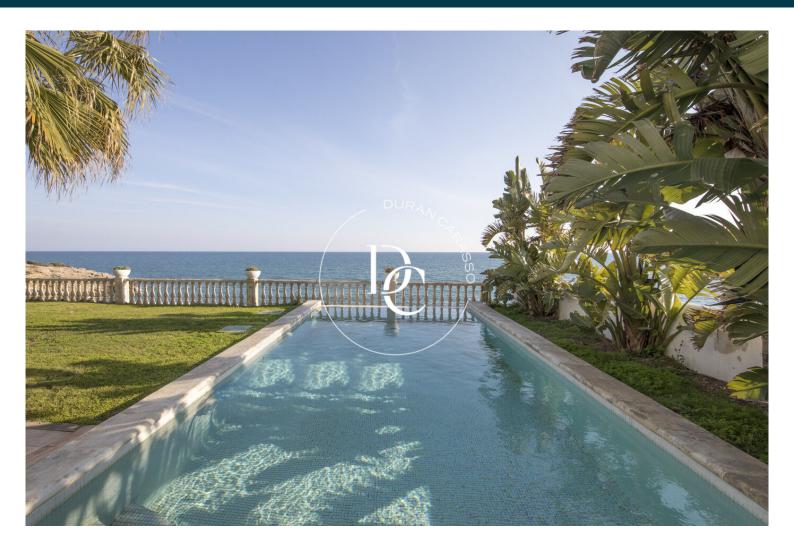

## Casernes / Vilanova i la Geltrú

With unique and incomparable views, facing the sea and surrounded by lots of natural light throughout the day, you will find this imposing two-century-old house completely renovated with great taste.

It is a two-story detached house with a garden, parking and a private pool. On the main floor or ground floor, the kitchen is located with access to the garden of more than 200 m<sup>2</sup> that includes a summer dining room. There is also on the same floor a dining room with indescribable views of the sea, a living room and a full bathroom.