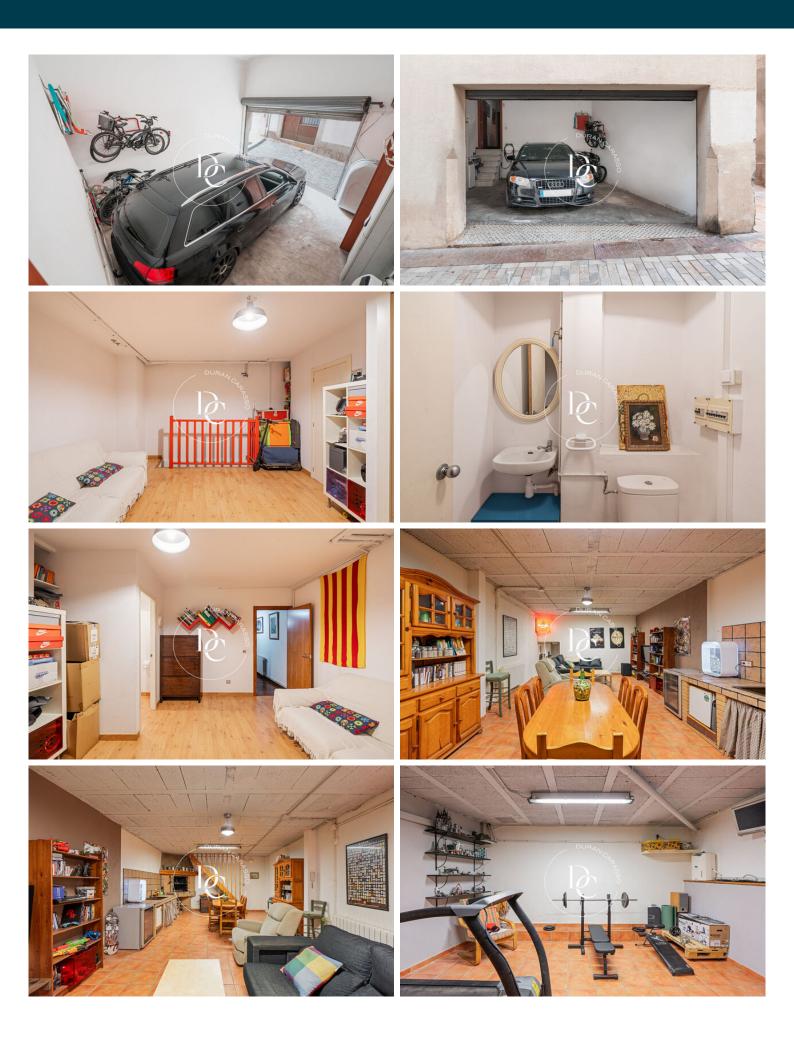

On the ground floor of the house, we have a garage with space for a car and motorcycle and with direct access to the hall and a dynamic room with a bathroom.

On the first floor we have a large living-dining room with beautiful views of the castle, a fully equipped kitchen with a laundry area and a toilet.

Additionally, in the house there is a basement area where we find another living room, a gym and a cellar.

A very special space in the heart of Vilanova i la Geltrú.

Durán Carasso