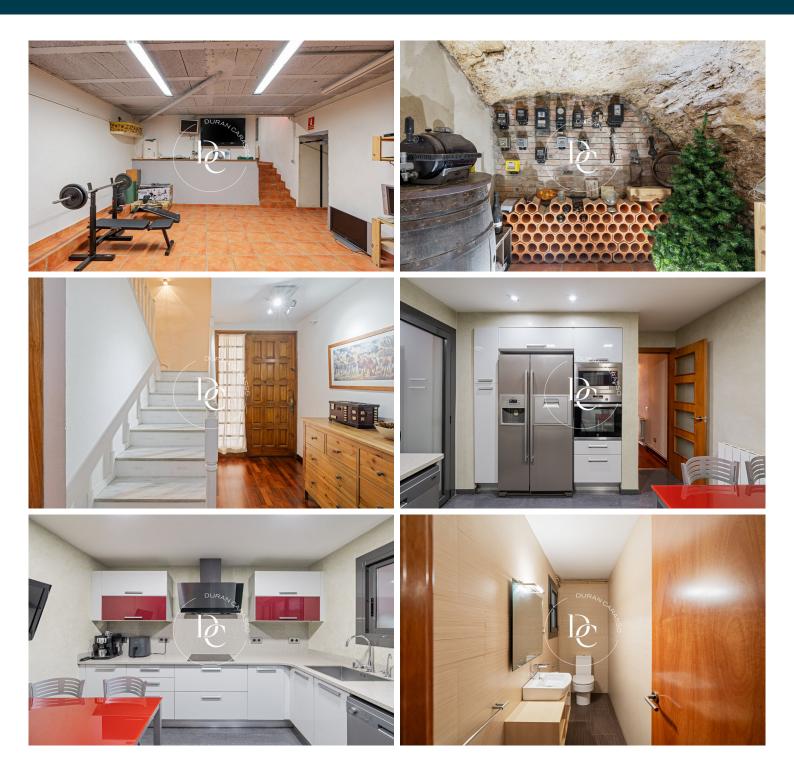

On the ground floor of the house, we have a garage with space for a car and motorcycle and with direct access to the hall and a dynamic room with a bathroom.

On the first floor we have a large living-dining room with beautiful views of the castle, a fully equipped kitchen with a laundry area and a toilet.

Additionally, in the house there is a basement area where we find another living room, a gym and a cellar.

A very special space in the heart of Vilanova i la Geltrú.

Durán Carasso