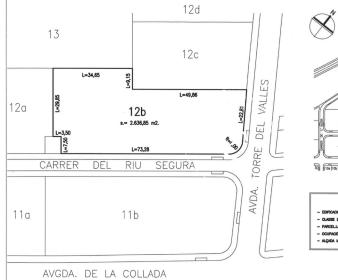

Ref. 5704

 FITXA URBANISTICA

 - EXPROADO RESIDENCIA: L'AURIVALIAR DI BLOC ALLAT (KP1)

 - QUASSIE DE 02: 150. URBA

 - PARCIAL MINHA: 720 m2.

 - OCUPIADI : 60 MINHA: 730 m2.

 - OCUPIADI : 60 MINHA: 730 m2.

 - AUGOM MONDA: 12.50 m. = P.8. + 3 P.P.