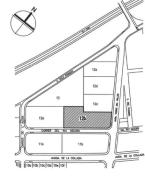

## 2636 sqm plot for sale in La Carrerada, Vilanova i la Geltrú

From Durán Carasso, we present this spacious plot of 2636 m<sup>2</sup> located in the residential area of La Carrerada, in Vilanova i la Geltrú, specifically on Riu Segura Street, right next to Avinguda de la Torre del Vallés. This space is ideal for developing a multi-family building, with a buildable potential of 4200 m<sup>2</sup>, allowing for the construction of a total of 35 homes. The design of the building includes a ground floor and three additional floors. The surroundings of the plot are very attractive, as Vilanova i la Geltrú is known for its welcoming atmosphere and proximity to the sea, making it an ideal place to live. In the vicinity, you will find a variety of services that make daily life easier, such as supermarkets, local shops, schools, and caf&eacut...

Ref. 5704

 FITXA URBANISTICA

 - EXPROADO RESIDENCIA: L'AURIVALIAR DI BLOC ALLAT (KP1)

 - QUASSIE DE 02: 150. URBA

 - PARCIAL MINHA: 720 m2.

 - OCUPIADI : 60 MINHA: 730 m2.

 - OCUPIADI : 60 MINHA: 730 m2.

 - AUGOM MONDA: 12.50 m. = P.8. + 3 P.P.