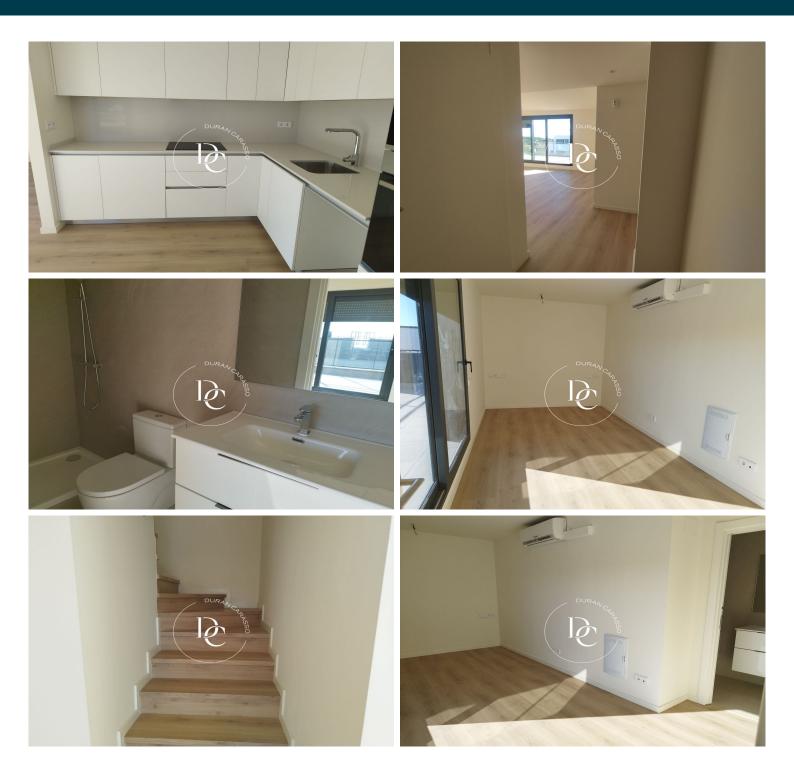

## 162 SQM FLAT WITH TERRACE FOR RENT IN LA COLLADA, VILANOVA I LA GELTRÚ

La Collada / Vilanova i la Geltrú

## La Collada / Vilanova i la Geltrú

162 sqm flat with terrace in La Collada, Vilanova i la Geltrú.

The property has 4 bedrooms, 3 bathrooms, gymnasium, 1 parking space, air conditioning, fitted wardrobes and heating.