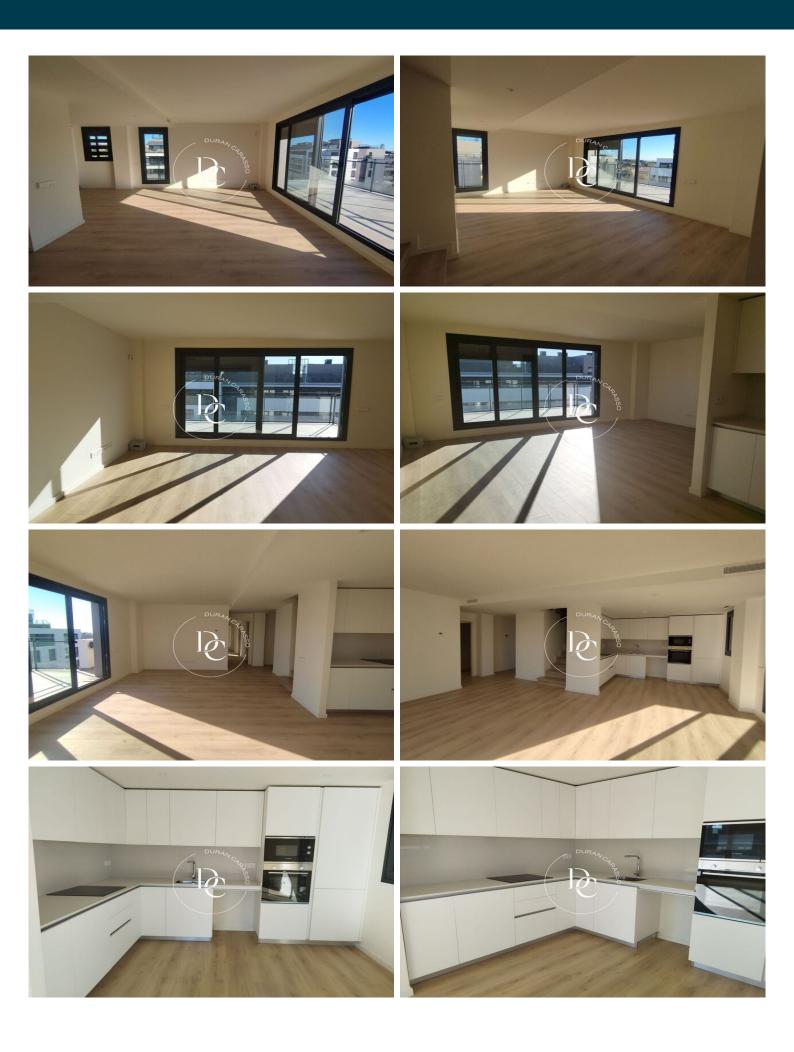

## 162 SQM FLAT WITH TERRACE FOR RENT IN LA COLLADA, VILANOVA I LA GELTRÚ

La Collada / Vilanova i la Geltrú

## La Collada / Vilanova i la Geltrú

162 sqm flat with terrace in La Collada, Vilanova i la Geltrú.

The property has 4 bedrooms, 3 bathrooms, gymnasium, 1 parking space, air conditioning, fitted wardrobes and heating.