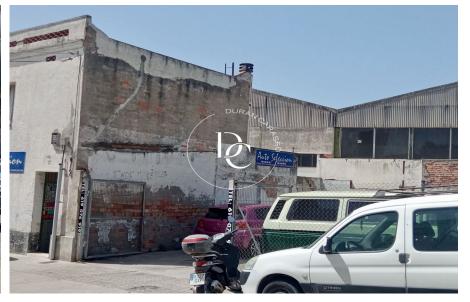

## Industrial plot for sale in Vilanova i La Geltrú

Ref. 3025

In the Industrial Sector of Les Roquetes on the Vilanova road, rectangular in shape, facing the public access road to the C-246 road, is this industrial plot, it has an area of ??73.50m2.

On this farm there is a ground floor house and a single-family apartment with an adjoining backyard, occupying a total area of ??73.50m2.

The graphic area is 180m2.

This plot is very well located with very good visibility from the road.