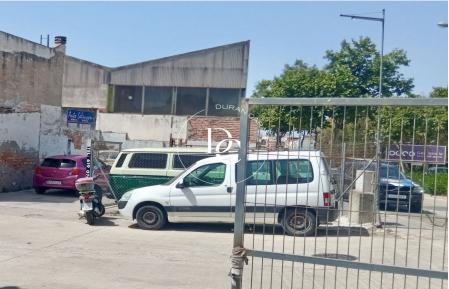

## Industrial plot for sale in Vilanova i La Geltrú

Ref. 3025

In the Industrial Sector of Les Roquetes on the Vilanova road, rectangular in shape, facing the public access road to the C-246 road, is this industrial plot, it has an area of ??73.50m2.

On this farm there is a ground floor house and a single-family apartment with an adjoining backyard, occupying a total area of ??73.50m2.

The graphic area is 180m2.

This plot is very well located with very good visibility from the road.