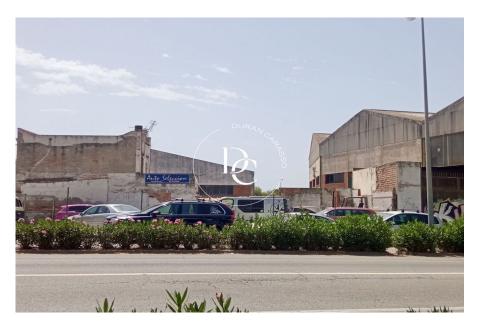

## Industrial plot for sale in Vilanova i La Geltrú

Ref. 3025

In the Industrial Sector of Les Roquetes on the Vilanova road, rectangular in shape, facing the public access road to the C-246 road, is this industrial plot, it has an area of ??73.50m2.

On this farm there is a ground floor house and a single-family apartment with an adjoining backyard, occupying a total area of ??73.50m2.

The graphic area is 180m2.

This plot is very well located with very good visibility from the road.