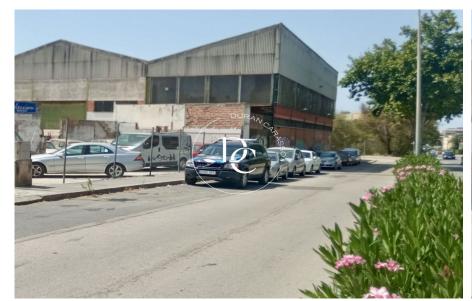

## Industrial plot for sale in Vilanova i La Geltrú

Ref. 3025

In the Industrial Sector of Les Roquetes on the Vilanova road, rectangular in shape, facing the public access road to the C-246 road, is this industrial plot, it has an area of ??73.50m2.

On this farm there is a ground floor house and a single-family apartment with an adjoining backyard, occupying a total area of ??73.50m2.

The graphic area is 180m2.

This plot is very well located with very good visibility from the road.