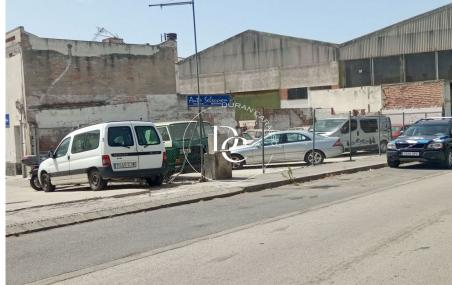

## Industrial plot for sale in Vilanova i La Geltrú

Ref. 3025

In the Industrial Sector of Les Roquetes on the Vilanova road, rectangular in shape, facing the public access road to the C-246 road, is this industrial plot, it has an area of ??73.50m2.

On this farm there is a ground floor house and a single-family apartment with an adjoining backyard, occupying a total area of ??73.50m2.

The graphic area is 180m2.

This plot is very well located with very good visibility from the road.