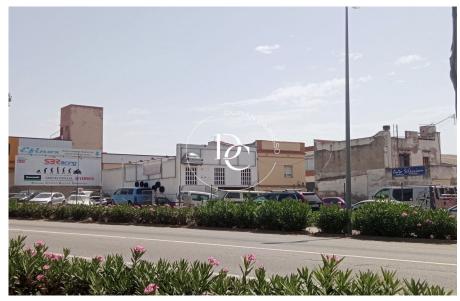

## Industrial plot for sale in Vilanova i La Geltrú

Ref. 3025

In the Industrial Sector of Les Roquetes on the Vilanova road, rectangular in shape, facing the public access road to the C-246 road, is this industrial plot, it has an area of ??73.50m2.

On this farm there is a ground floor house and a single-family apartment with an adjoining backyard, occupying a total area of ??73.50m2.

The graphic area is 180m2.

This plot is very well located with very good visibility from the road.