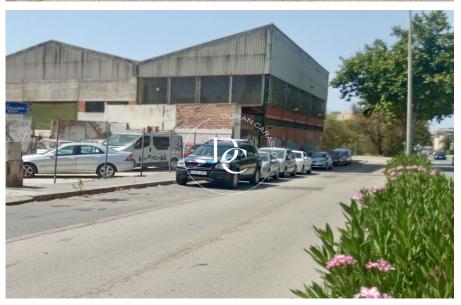

## Industrial plot for sale in Vilanova i La Geltrú

Ref. 3025

In the Industrial Sector of Les Roquetes on the Vilanova road, rectangular in shape, facing the public access road to the C-246 road, is this industrial plot, it has an area of ??73.50m2.

On this farm there is a ground floor house and a single-family apartment with an adjoining backyard, occupying a total area of ??73.50m2.

The graphic area is 180m2.

This plot is very well located with very good visibility from the road.