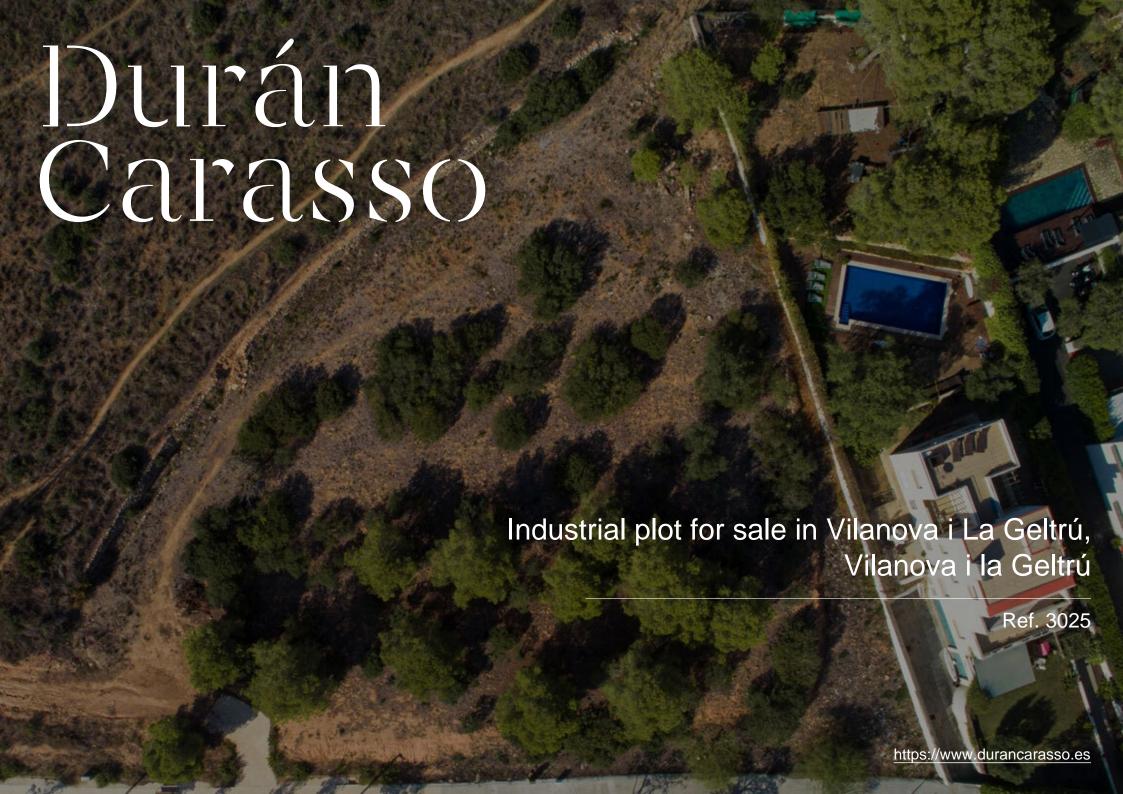

## Industrial plot for sale in Vilanova i La Geltrú

Ref. 3025

In the Industrial Sector of Les Roquetes on the Vilanova road, rectangular in shape, facing the public access road to the C-246 road, is this industrial plot, it has an area of ??73.50m2.

On this farm there is a ground floor house and a single-family apartment with an adjoining backyard, occupying a total area of ??73.50m2.

The graphic area is 180m2.

This plot is very well located with very good visibility from the road.

| Surface      | $73 \text{ m}^2$   |
|--------------|--------------------|
| Plot surface | 180 m <sup>2</sup> |

| Purchase-sale price | 670,000 € + taxes |
|---------------------|-------------------|