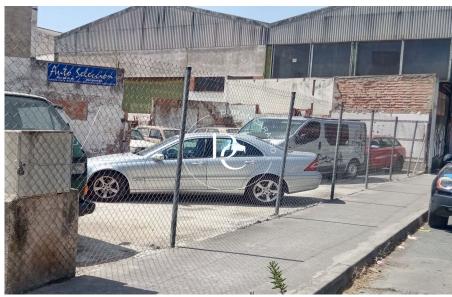

## Industrial plot for sale in Vilanova i La Geltrú

Ref. 3025

In the Industrial Sector of Les Roquetes on the Vilanova road, rectangular in shape, facing the public access road to the C-246 road, is this industrial plot, it has an area of ??73.50m2.

On this farm there is a ground floor house and a single-family apartment with an adjoining backyard, occupying a total area of ??73.50m2.

The graphic area is 180m2.

This plot is very well located with very good visibility from the road.