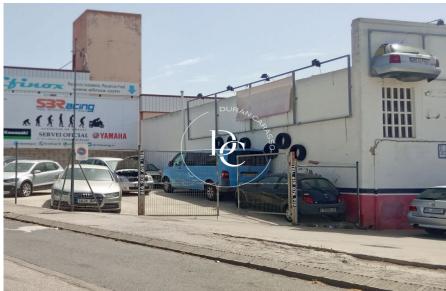

## Industrial plot for sale in Vilanova i La Geltrú

Ref. 3025

In the Industrial Sector of Les Roquetes on the Vilanova road, rectangular in shape, facing the public access road to the C-246 road, is this industrial plot, it has an area of ??73.50m2.

On this farm there is a ground floor house and a single-family apartment with an adjoining backyard, occupying a total area of ??73.50m2.

The graphic area is 180m2.

This plot is very well located with very good visibility from the road.