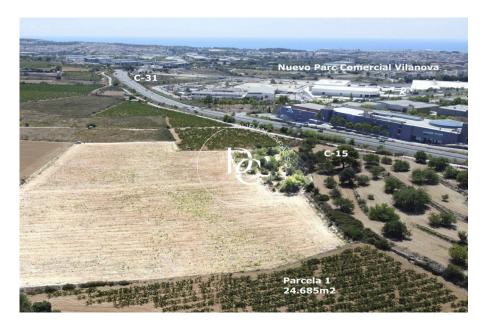

## Agricultural plot for sale in Vilanova i La Geltrú

Ref. 3035

Exclusive opportunity for investors. Sale of 2 plots of more than 19,833 m2 in Vilanova i la Geltrú, next to the C-15 and the cinema area, and one step away from the C-31 and the new commercial park.

Due to their proximity to the central communication routes to Vilanova and Sitges and the ease of access to them, these plots have the potential to explore possibilities in permitted activities such as those for sports use or others.

At present, being rustic land, they are intended for agricultural exploitation. It would also be possible to reconvert them to irrigated cultivation as they have an abundant underground flow of water from the River Foix.