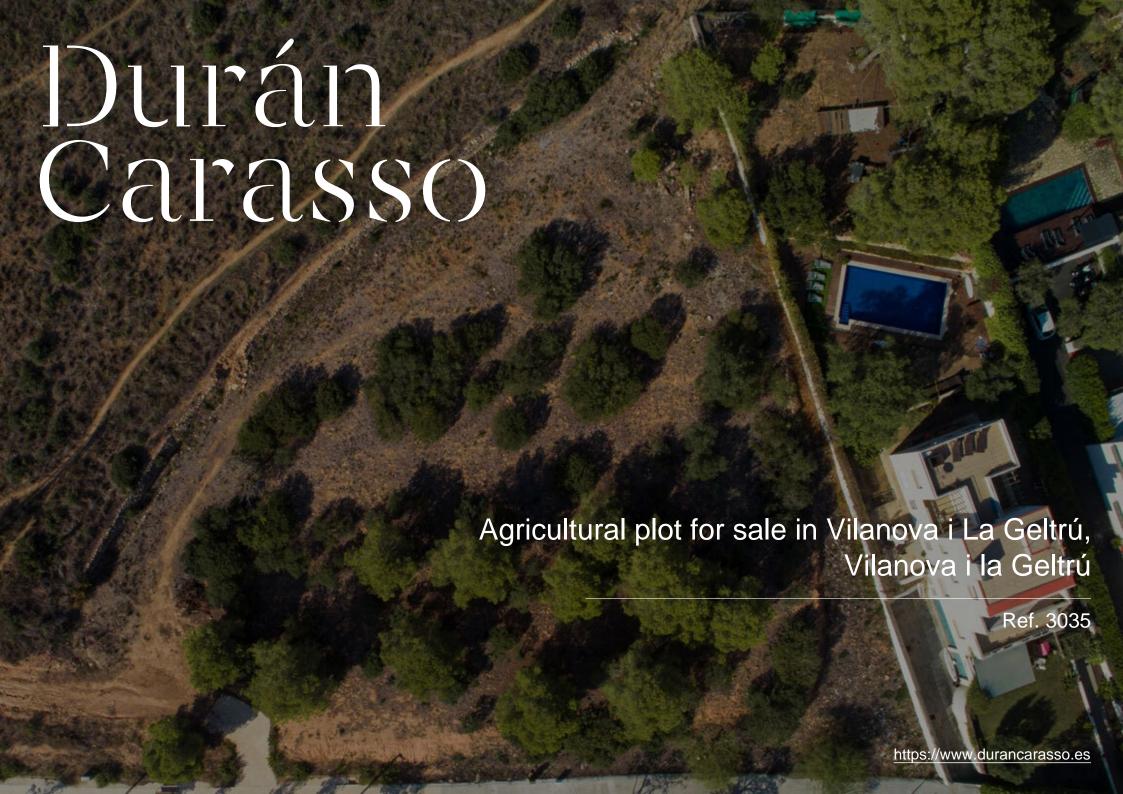

## Agricultural plot for sale in Vilanova i La Geltrú

Ref. 3035

Exclusive opportunity for investors. Sale of 2 plots of more than 19,833 m2 in Vilanova i la Geltrú, next to the C-15 and the cinema area, and one step away from the C-31 and the new commercial park.