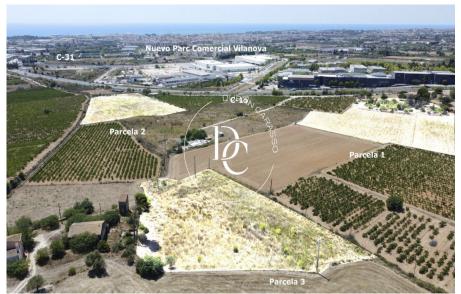

## Agricultural plot for sale in Vilanova i La Geltrú

Ref. 3035

Exclusive opportunity for investors. Sale of 2 plots of more than 19,833 m2 in Vilanova i la Geltrú, next to the C-15 and the cinema area, and one step away from the C-31 and the new commercial park.

The plots are indivisible and the set is sold for the indicated price.

| Plot surface        | 19,833 m <sup>2</sup> |
|---------------------|-----------------------|
|                     |                       |
| Purchase-sale price | 999,583 € + taxes     |