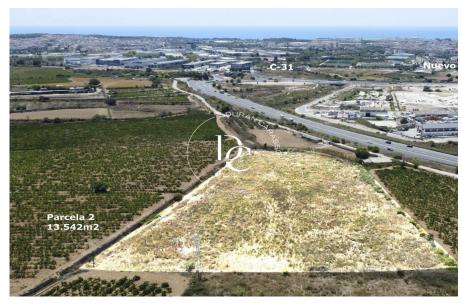

## Agricultural plot for sale in Vilanova i La Geltrú

Ref. 3035

Exclusive opportunity for investors. Sale of 2 plots of more than 19,833 m2 in Vilanova i la Geltrú, next to the C-15 and the cinema area, and one step away from the C-31 and the new commercial park.

The plots are indivisible and the set is sold for the indicated price.

| Plot surface        | 19,833 m <sup>2</sup> |
|---------------------|-----------------------|
|                     |                       |
| Purchase-sale price | 999,583 € + taxes     |