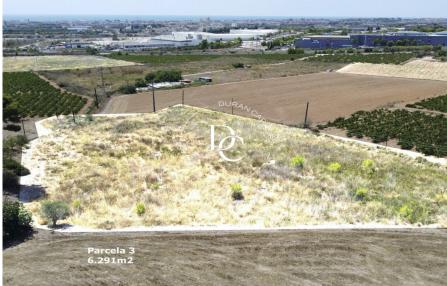

## Agricultural plot for sale in Vilanova i La Geltrú

Ref. 3035

Exclusive opportunity for investors. Sale of 2 plots of more than 19,833 m2 in Vilanova i la Geltrú, next to the C-15 and the cinema area, and one step away from the C-31 and the new commercial park.

The plots are indivisible and the set is sold for the indicated price.

| Plot surface        | 19,833 m <sup>2</sup> |
|---------------------|-----------------------|
|                     |                       |
| Purchase-sale price | 999,583 € + taxes     |