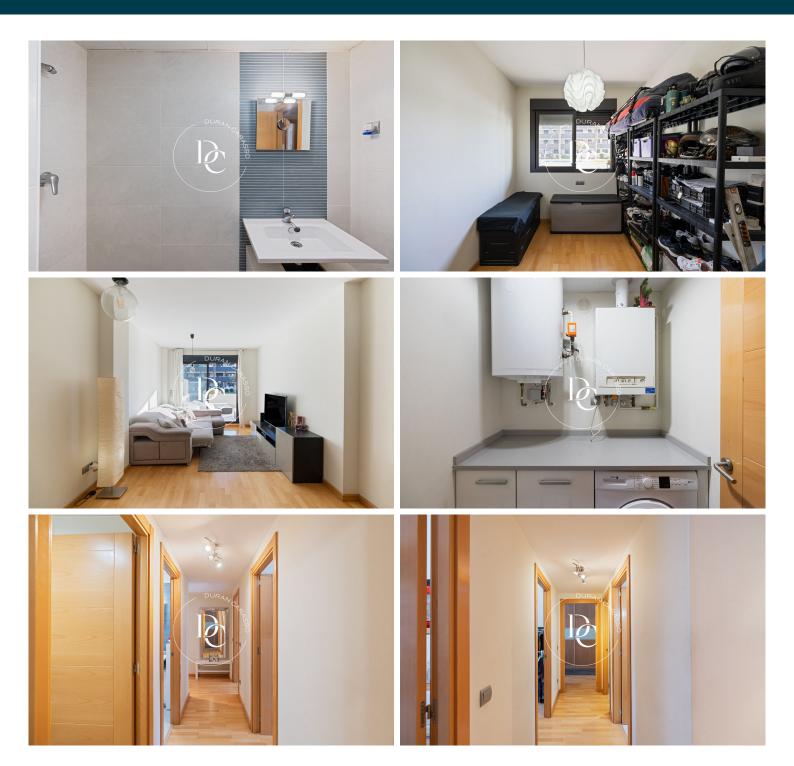

## GROUND FLOOR FOR SALE IN THE RESIDENTIAL AREA LES LLUNES, VILANOVA.

Ronda Europa / Vilanova i la Geltrú

| Price                    | €279,000                     |
|--------------------------|------------------------------|
| Sur. built               | 86 m²                        |
| Sur. util                | 86 m²                        |
| Bedrooms                 | 2                            |
| Bathrooms                | 2                            |
| Energy classification    | D                            |
| Energy performance index | 84.00 kw h/m² year           |
| Emissions rating         | D                            |
| Emissions                | 17.00 co/m <sup>2</sup> year |
| Year of construction     | 2009                         |

- 🗸 Pool
- ✓ Heating
- Backyard
- ✓ Parking
- $\checkmark$  Air conditioning
- Views
- 🗸 Lift
- ✓ Terrace

Ronda Europa / Vilanova i la Geltrú