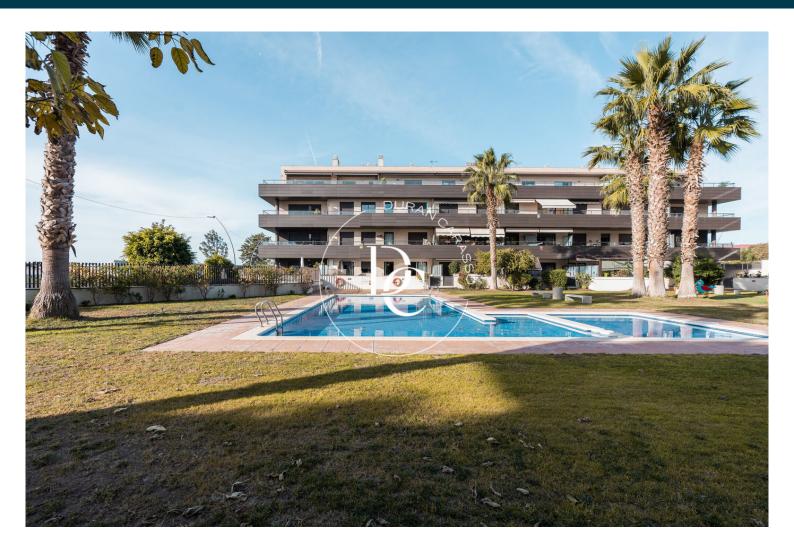

## GROUND FLOOR FOR SALE IN THE RESIDENTIAL AREA LES LLUNES, VILANOVA.

Ronda Europa / Vilanova i la Geltrú

| Price                    | €279,000                     |
|--------------------------|------------------------------|
| Sur. built               | 86 m²                        |
| Sur. util                | 86 m²                        |
| Bedrooms                 | 2                            |
| Bathrooms                | 2                            |
| Energy classification    | D                            |
| Energy performance index | 84.00 kw h/m² year           |
| Emissions rating         | D                            |
| Emissions                | 17.00 co/m <sup>2</sup> year |
| Year of construction     | 2009                         |

- 🗸 Pool
- ✓ Heating
- Backyard
- ✓ Parking
- $\checkmark$  Air conditioning
- Views
- 🗸 Lift
- ✓ Terrace

Ronda Europa / Vilanova i la Geltrú