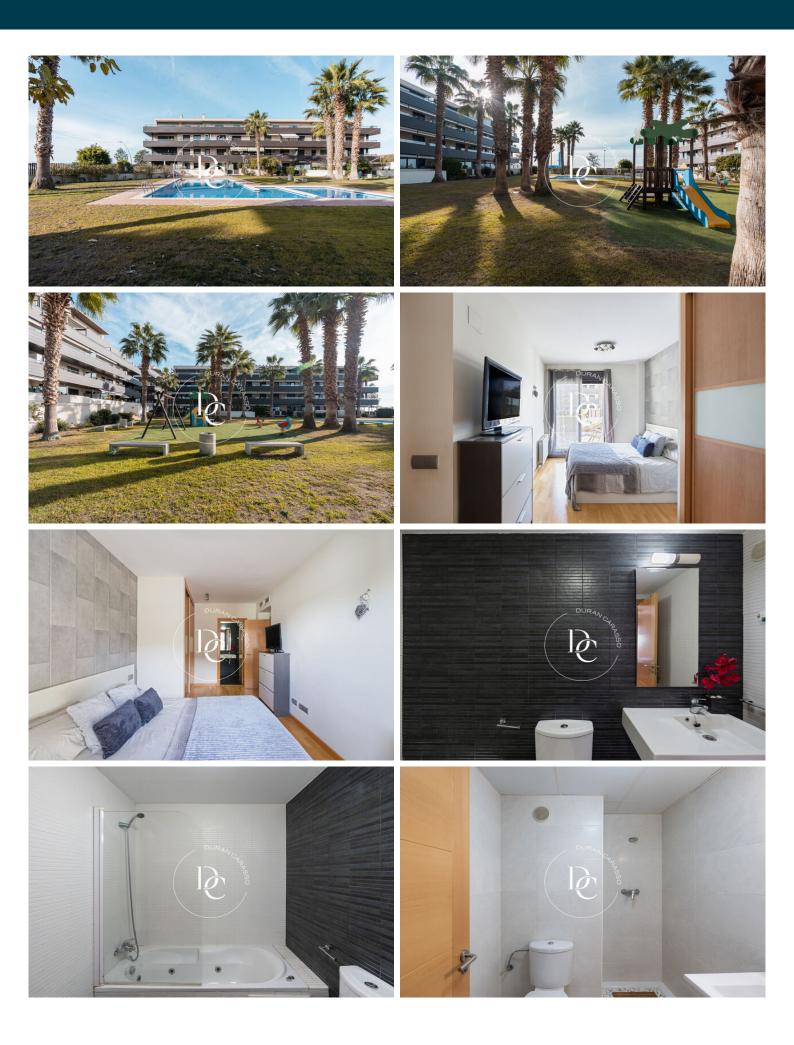

## GROUND FLOOR FOR SALE IN THE RESIDENTIAL AREA LES LLUNES, VILANOVA.

Ronda Europa / Vilanova i la Geltrú

| Price                    | €279,000                     |
|--------------------------|------------------------------|
| Sur. built               | 86 m²                        |
| Sur. util                | 86 m²                        |
| Bedrooms                 | 2                            |
| Bathrooms                | 2                            |
| Energy classification    | D                            |
| Energy performance index | 84.00 kw h/m² year           |
| Emissions rating         | D                            |
| Emissions                | 17.00 co/m <sup>2</sup> year |
| Year of construction     | 2009                         |

- 🗸 Pool
- ✓ Heating
- Backyard
- ✓ Parking
- $\checkmark$  Air conditioning
- Views
- 🗸 Lift
- ✓ Terrace

Ronda Europa / Vilanova i la Geltrú