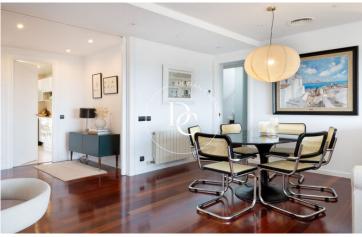

## Can Pei / Sitges

Beautiful duplex in the quiet area of Can Pei, it has 283 m2 built, with two large terraces facing south.

The house is distributed between two floors. Entering, we find a hall that leads to the kitchen on one side and the living room on the other. The kitchen has space for an office and is fully equipped. The living room, which has a double height with glass both at the level and in the double height, has spectacular light all day and access to a terrace of about 20 m2. In the night area we find a suite with a bathroom facing south, and two rooms in the north area, which share another full bathroom. Next, we find some stairs that lead to an open space, another small room and another complete bathroom with a shower and access to another terrace of about 25 m2.