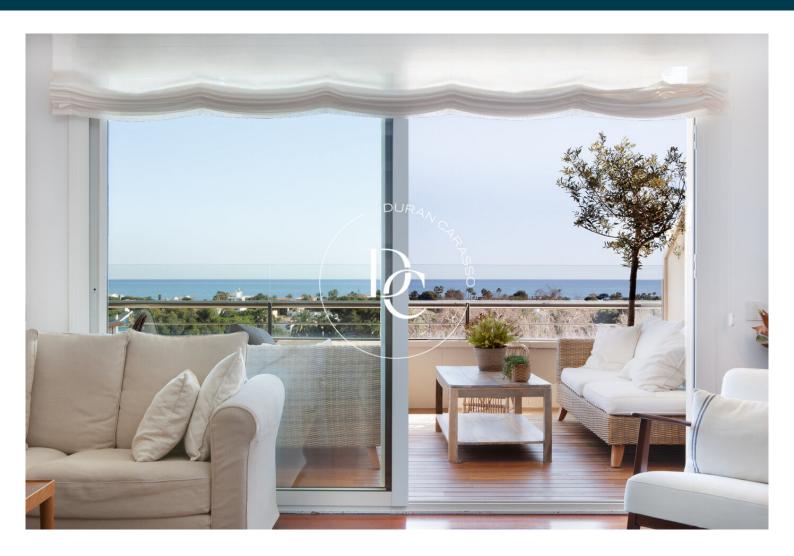

## Can Pei / Sitges

Beautiful duplex in the quiet area of Can Pei, it has 283 m2 built, with two large terraces facing south.

The house is distributed between two floors. Entering, we find a hall that leads to the kitchen on one side and the living room on the other. The kitchen has space for an office and is fully equipped. The living room, which has a double height with glass both at the level and in the double height, has spectacular light all day and access to a terrace of about 20 m2. In the night area we find a suite with a bathroom facing south, and two rooms in the north area, which share another full bathroom. Next, we find some stairs that lead to an open space, another small room and another complete bathroom with a shower and access to another terrace of about 25 m2.

The terraces have spectacular views of the sea and the residential area of Terramar, so it is green and sea. It can be seen from the Melia hotel in Aiguadolç to the Terramar Golf Club.

The communal area has an adult pool and a round pool ideal for the little ones, since it covers about 50 cm and a large garden area, well-kept and illuminated parking of 17 m2 and private storage room of 10 m2.