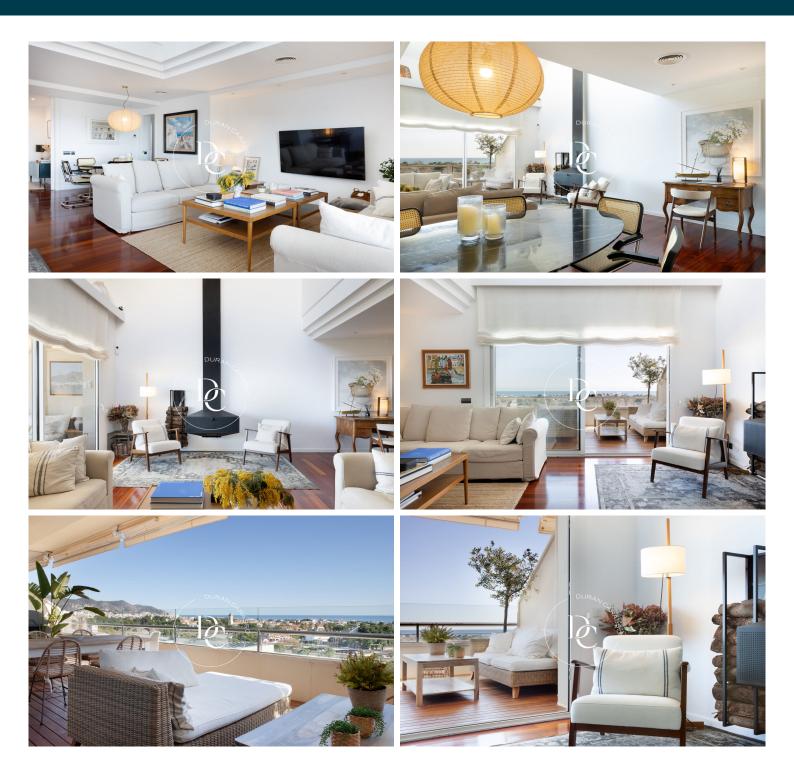

## Can Pei / Sitges

Beautiful duplex in the quiet area of Can Pei, it has 283 m2 built, with two large terraces facing south.

The house is distributed between two floors. Entering, we find a hall that leads to the kitchen on one side and the living room on the other. The kitchen has space for an office and is fully equipped. The living room, which has a double height with glass both at the level and in the double height, has spectacular light all day and access to a terrace of about 20 m2. In the night area we find a suite with a bathroom facing south, and two rooms in the north area, which share another full bathroom. Next, we find some stairs that lead to an open space, another small room and another complete bathroom with a shower and access to another terrace of about 25 m2.

The terraces have spectacular views of the sea and the residential area of Terramar, so it is green and sea. It can be seen from the Melia hotel in Aiguadolç to the Terramar Golf Club.

The communal area has an adult pool and a round pool ideal for the little ones, since it covers about 50 cm and a large garden area, well-kept and illuminated parking of 17 m2 and private storage room of 10 m2.

The heating and hot water is by radiators and gas, the floor is parquet and the marble bathrooms, the shutters in the south area are electric.

Can Pei is a residential area, just 1200 m from the beach, very close to the town and well connected with schools and buses.