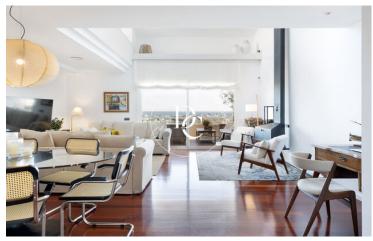

## Can Pei / Sitges

Beautiful duplex in the quiet area of Can Pei, it has 283 m2 built, with two large terraces facing south.

The house is distributed between two floors. Entering, we find a hall that leads to the kitchen on one side and the living room on the other. The kitchen has space for an office and is fully equipped. The living room, which has a double height with glass both at the level and in the double height, has spectacular light all day and access to a terrace of about 20 m2. In the night area we find a suite with a bathroom facing south, and two rooms in the north area, which share another full bathroom. Next, we find some stairs that lead to an open space, another small room and another complete bathroom with a shower and access to another terrace of about 25 m2.

The terraces have spectacular views of the sea and the residential area of Terramar, so it is green and sea. It can be seen from the Melia hotel in Aiguadolç to the Terramar Golf Club.

The communal area has an adult pool and a round pool ideal for the little ones, since it covers about 50 cm and a large garden area, well-kept and illuminated parking of 17 m2 and private storage room of 10 m2.