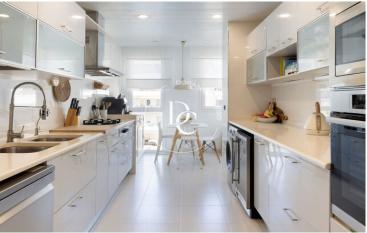

## Can Pei / Sitges

Beautiful duplex in the quiet area of Can Pei, it has 283 m2 built, with two large terraces facing south.

The house is distributed between two floors. Entering, we find a hall that leads to the kitchen on one side and the living room on the other. The kitchen has space for an office and is fully equipped. The living room, which has a double height with glass both at the level and in the double height, has spectacular light all day and access to a terrace of about 20 m2. In the night area we find a suite with a bathroom facing south, and two rooms in the north area, which share another full bathroom. Next, we find some stairs that lead to an open space, another small room and another complete bathroom with a shower and access to another terrace of about 25 m2.