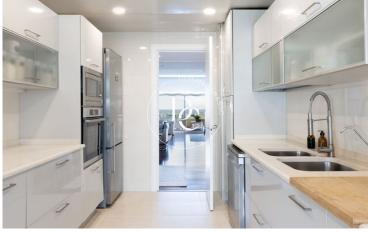

## Can Pei / Sitges

Beautiful duplex in the quiet area of Can Pei, it has 283 m2 built, with two large terraces facing south.

The house is distributed between two floors. Entering, we find a hall that leads to the kitchen on one side and the living room on the other. The kitchen has space for an office and is fully equipped. The living room, which has a double height with glass both at the level and in the double height, has spectacular light all day and access to a terrace of about 20 m2. In the night area we find a suite with a bathroom facing south, and two rooms in the north area, which share another full bathroom. Next, we find some stairs that lead to an open space, another small room and another complete bathroom with a shower and access to another terrace of about 25 m2.