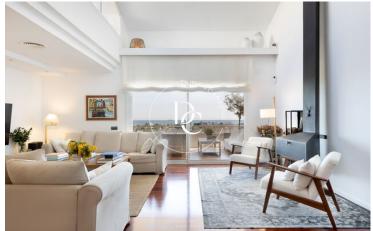

## Can Pei / Sitges

Beautiful duplex in the quiet area of Can Pei, it has 283 m2 built, with two large terraces facing south.

The house is distributed between two floors. Entering, we find a hall that leads to the kitchen on one side and the living room on the other. The kitchen has space for an office and is fully equipped. The living room, which has a double height with glass both at the level and in the double height, has spectacular light all day and access to a terrace of about 20 m2. In the night area we find a suite with a bathroom facing south, and two rooms in the north area, which share another full bathroom. Next, we find some stairs that lead to an open space, another small room and another complete bathroom with a shower and access to another terrace of about 25 m2.

The terraces have spectacular views of the sea and the residential area of Terramar, so it is green and sea. It can be seen from the Melia hotel in Aiguadolç to the Terramar Golf Club.

The communal area has an adult pool and a round pool ideal for the little ones, since it covers about 50 cm and a large garden area, well-kept and illuminated parking of 17 m2 and private storage room of 10 m2.