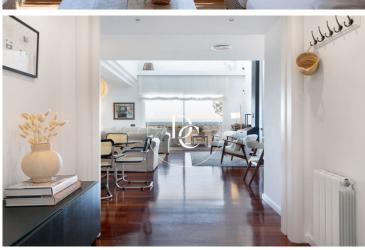

## Can Pei / Sitges

Beautiful duplex in the quiet area of Can Pei, it has 283 m2 built, with two large terraces facing south.

The house is distributed between two floors. Entering, we find a hall that leads to the kitchen on one side and the living room on the other. The kitchen has space for an office and is fully equipped. The living room, which has a double height with glass both at the level and in the double height, has spectacular light all day and access to a terrace of about 20 m2. In the night area we find a suite with a bathroom facing south, and two rooms in the north area, which share another full bathroom. Next, we find some stairs that lead to an open space, another small room and another complete bathroom with a shower and access to another terrace of about 25 m2.